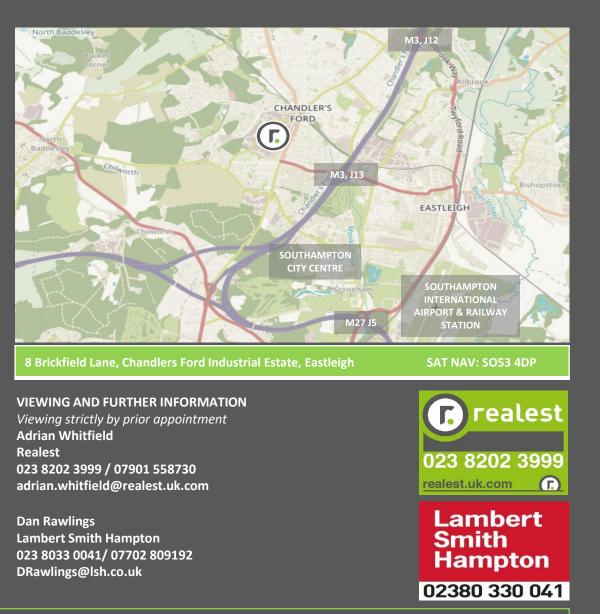

8 Brickfield Lane CHANDLERS FORD INDUSTRIAL ESTATE, EASTLEIGH, SO53 4DP

### Location

The property is located on the established Chandlers Ford Industrial Estate with excellent links to both Junctions 12 & 13, M3 and Junction 5, M27 motorways. Eastleigh town centre is approximately 1 mile to the east and Southampton city centre approximately 5 miles south.

#### **Business Rates**

Warehouse & Premises £215,000 (<u>https://www.gov.uk/correct-your-business-rates</u>). All enquiries to Eastleigh Borough Council.

| Destinations                                          | Miles |
|-------------------------------------------------------|-------|
| M3                                                    | 2.9   |
| M27                                                   | 3.8   |
| Port of Southampton (Dock Gate 20)                    | 9.4   |
| Southampton Airport & Airport Parkway Railway Station | 3.6   |
| Southampton                                           | 6.8   |
| Portsmouth                                            | 23    |
| A34 (for Midlands and the North)                      | 8.6   |
| London                                                | 76    |