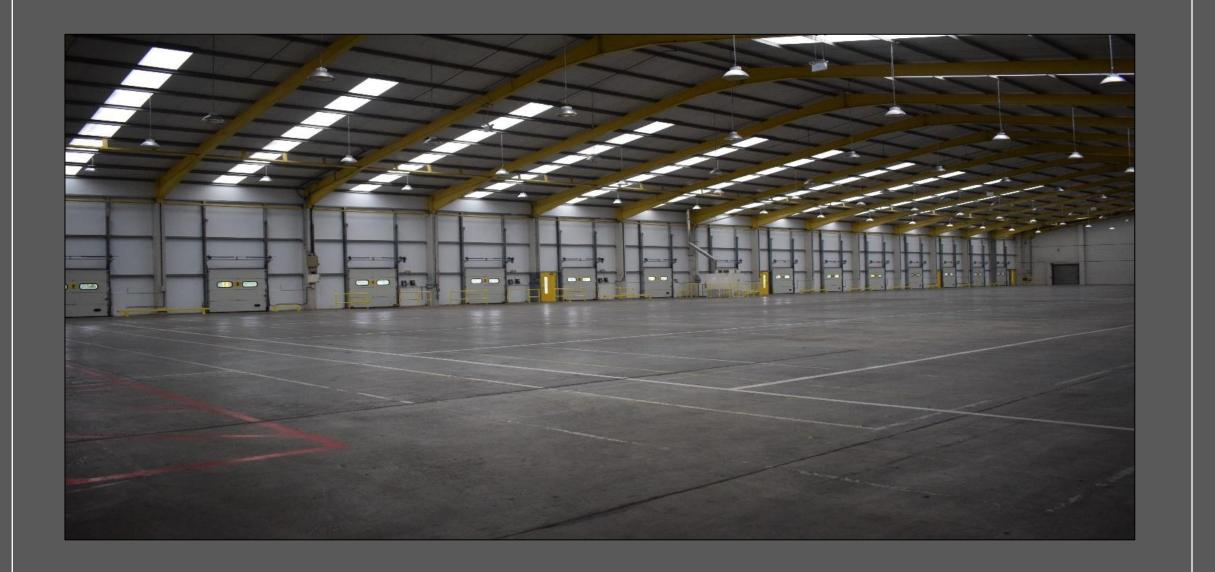

## Description

The property is a detached warehouse situated on its own secure, self-contained site with gated yard and parking area. Access to the warehouse is via 15 covered dock level loading doors, which in turn lead into the main clear span warehouse area. The office accommodation is situated at the front of the property providing a mix of open plan and cellular office space.

# Specification

- ➢ 6.2m Minimum Eaves
- Clear Span Warehouse
- > 15 Covered Dock Level Loading Doors Including 3 with Telescopic Plates
- Secure Yard with Parking
- > Offices
- Excellent Motorway Links to M3 and M27
- > EPC Rating D88
- > Estate Occupiers include Hendy Ford, Coopervision, VES and GE Aviation