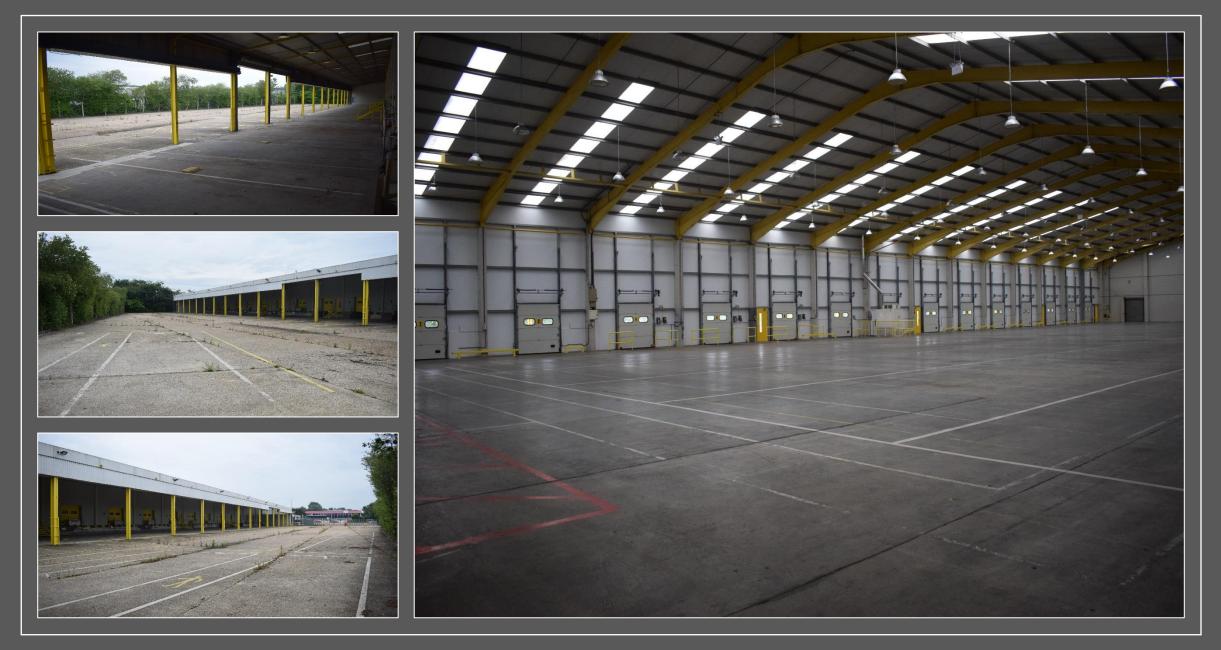

## Description

The property is a detached warehouse situated on its own secure, self-contained site with gated yard and parking area. Access to the warehouse is via 15 covered dock level loading doors, which in turn lead into the main clear span warehouse area. The office accommodation is situated at the front of the property providing a mix of open plan and cellular office space.

# Specification

- ➢ 6.2m Minimum Eaves
- Clear Span Warehouse
- > 15 Covered Dock Level Loading Doors Including 3 with Telescopic Plates
- Secure Yard with Parking
- > Offices
- Excellent Motorway Links to M3 and M27
- > EPC Rating D88
- > Estate Occupiers include Hendy Ford, Coopervision, VES and GE Aviation