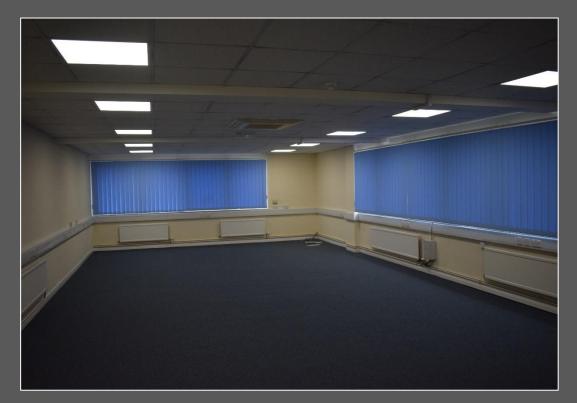

## Description

The property is a detached warehouse situated on its own secure, self-contained site with gated yard and parking area. Access to the warehouse is via 15 covered dock level loading doors, which in turn lead into the main clear span warehouse area. The office accommodation is situated at the front of the property providing a mix of open plan and cellular office space.