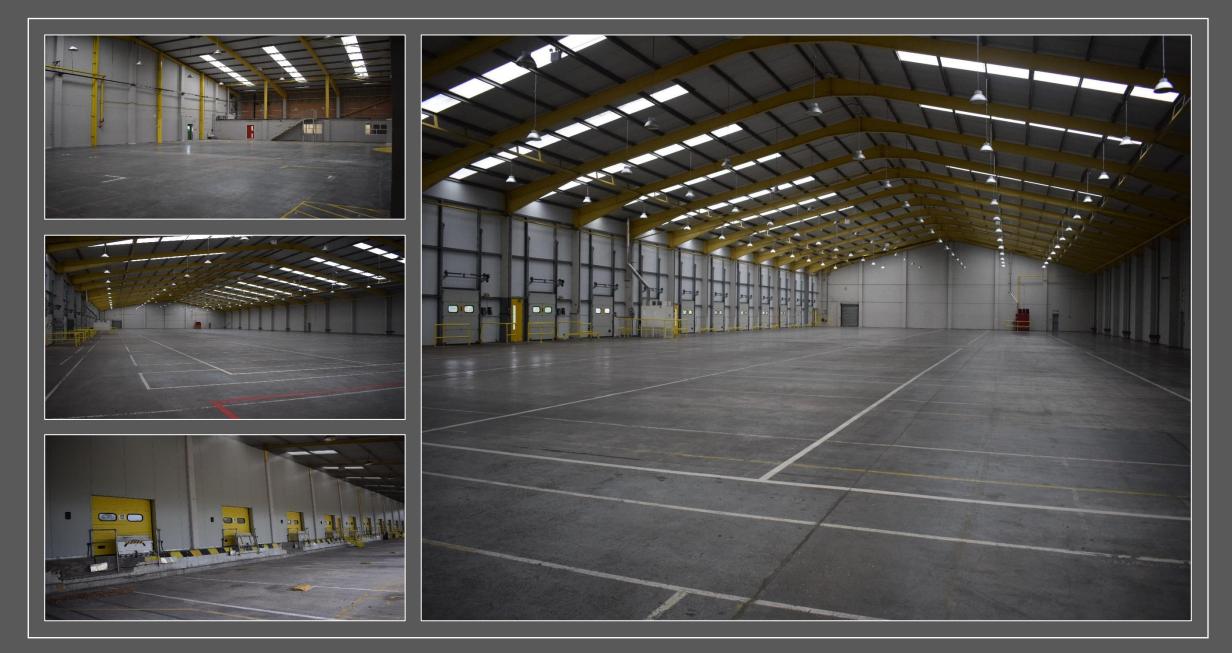

## Description

The property is a detached warehouse situated on its own secure, self-contained site with gated yard and parking area. Access to the warehouse is via 15 covered dock level loading doors, which in turn lead into the main clear span warehouse area. The office accommodation is situated at the front of the property providing a mix of open plan and cellular office space.

# Specification

- ➢ 6.2m Minimum Eaves
- Clear Span Warehouse
- > 15 Covered Dock Level Loading Doors Including 3 with Telescopic Plates
- Secure Yard with Parking
- > Offices
- Excellent Motorway Links to M3 and M27
- > EPC Rating D88
- > Estate Occupiers include Hendy Ford, Coopervision, VES and GE Aviation