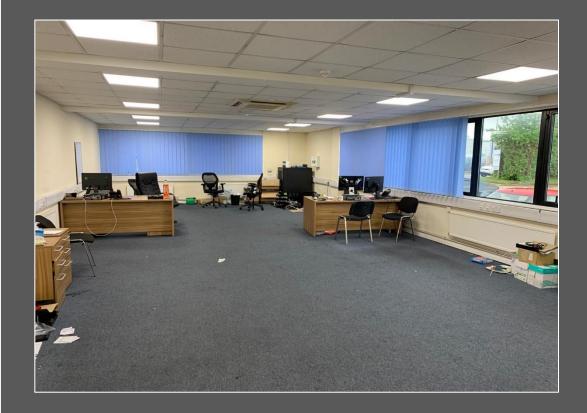

## Description

The property is a detached warehouse situated on its own secure, self-contained site with gated yard and parking area. Access to the warehouse is via 15 covered dock level loading doors, which in turn lead into the main clear span warehouse area. The office accommodation is situated at the front of the property providing a mix of open plan and cellular office space.