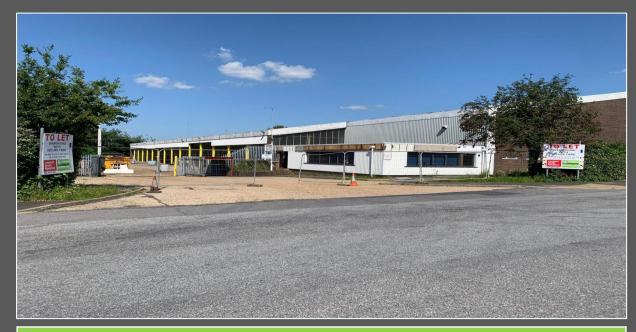

8 Brickfield Lane CHANDLERS FORD INDUSTRIAL ESTATE, EASTLEIGH, SO53 4DP

# TO LET

**Detached Industrial/Warehouse with Secure Yard** On a Secure, Self-Contained Site of 2.25 acres Excellent Motorway Links to M3 & M27 44,882 sq ft (4,169 sq m) Plus 8,690 sq ft (807 sq m) Loading Bay

## Description

The property is a detached warehouse situated on its own secure, self-contained site with gated yard and parking area. Access to the warehouse is via 15 covered dock level loading doors, which in turn lead into the main clear span warehouse area. The office accommodation is situated at the front of the property providing a mix of open plan and cellular office space.