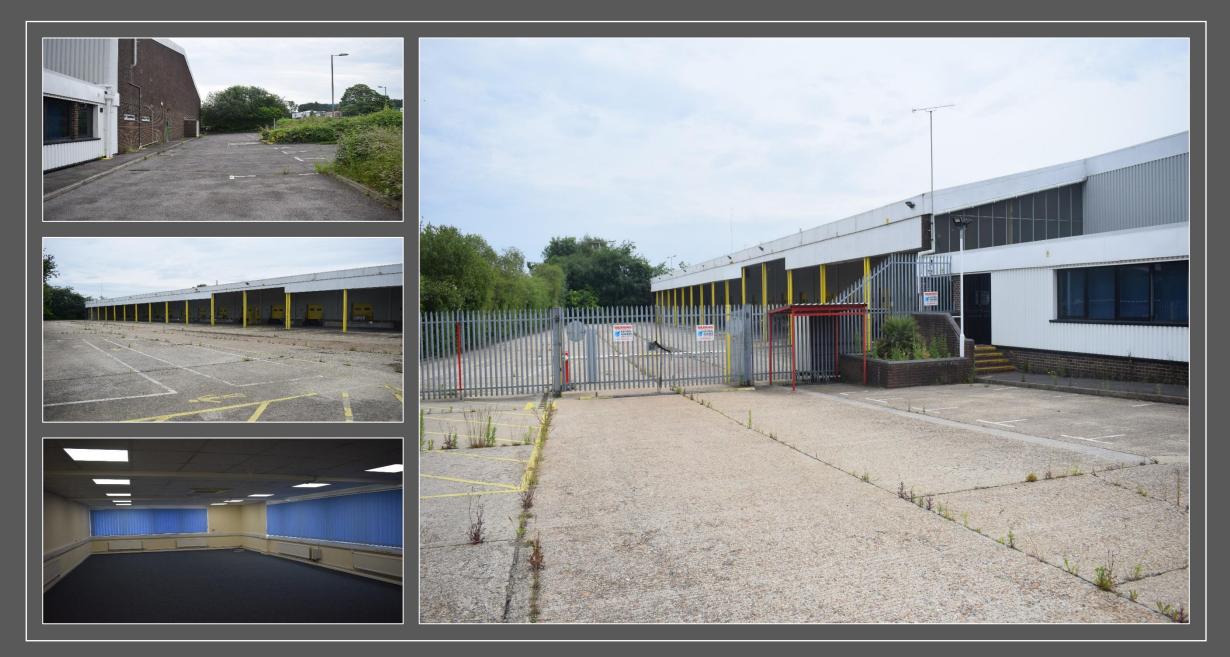

## Description

The property is a detached warehouse situated on its own secure, self-contained site with gated yard and parking area. Access to the warehouse is via 15 covered dock level loading doors, which in turn lead into the main clear span warehouse area. The office accommodation is situated at the front of the property providing a mix of open plan and cellular office space.

# Specification

- ➢ 6.2m Minimum Eaves
- Clear Span Warehouse
- > 15 Covered Dock Level Loading Doors Including 3 with Telescopic Plates
- Secure Yard with Parking
- > Offices
- Excellent Motorway Links to M3 and M27
- > EPC Rating D88
- > Estate Occupiers include Hendy Ford, Coopervision, VES and GE Aviation