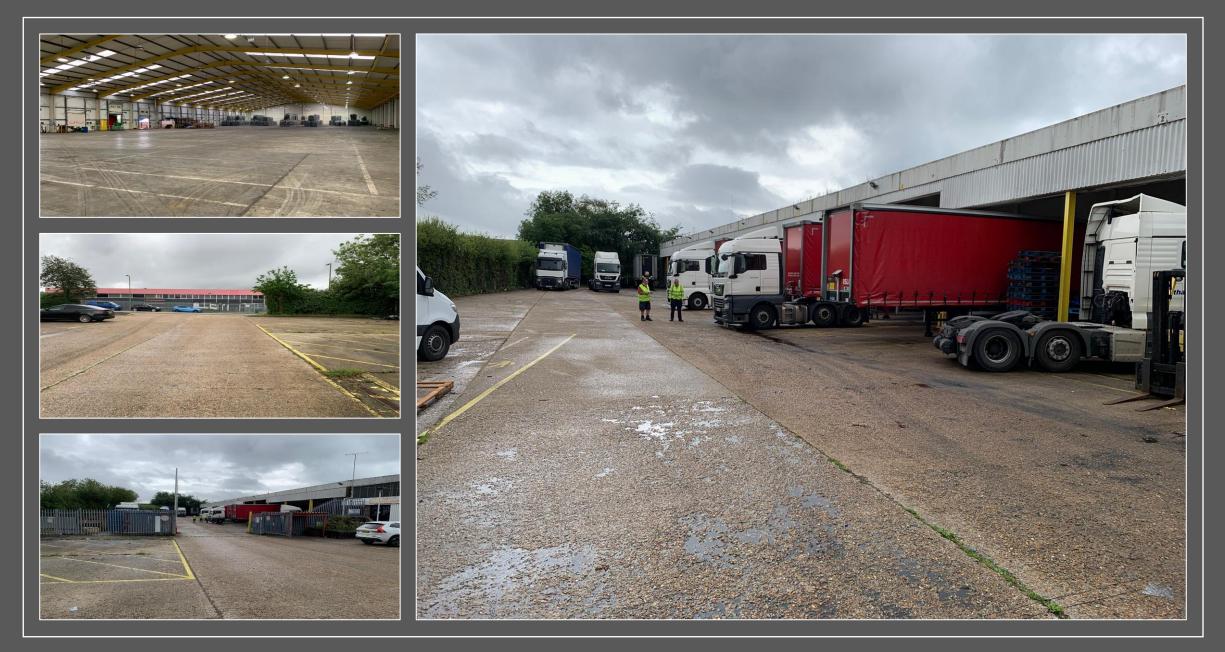

## Description

The property is a detached warehouse situated on its own secure, self-contained site with gated yard and parking area. Access to the warehouse is via 15 covered dock level loading doors, which in turn lead into the main clear span warehouse area. The office accommodation is situated at the front of the property providing a mix of open plan and cellular office space.

# Specification

- ➢ 6.2m Minimum Eaves
- Clear Span Warehouse
- > 15 Covered Dock Level Loading Doors Including 3 with Telescopic Plates
- Secure Yard with Parking
- > Offices
- Excellent Motorway Links to M3 and M27
- > EPC Rating D88
- > Estate Occupiers include Hendy Ford, Coopervision, VES and GE Aviation