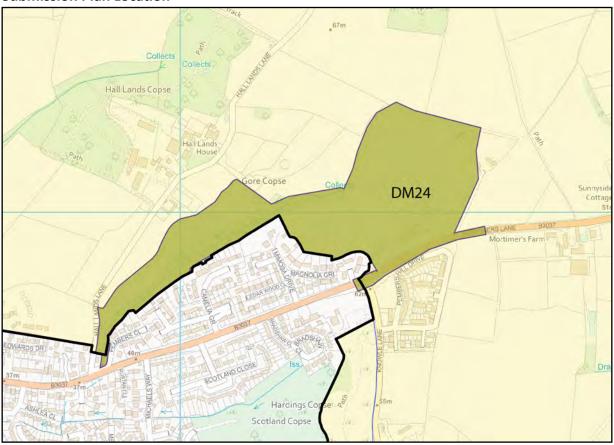

# **Proposed modifications to the Policies Map**

© Crown copyright and database rights (2019) Ordnance Survey (LA100019622)

Title

**Strategy Services** 

**Modifications to Policies Map** 

Policy S2 and S8 – Extend the Urban Edge and amend Countryside designation - Map 2

Not to Scale

Mod Reference: PM35