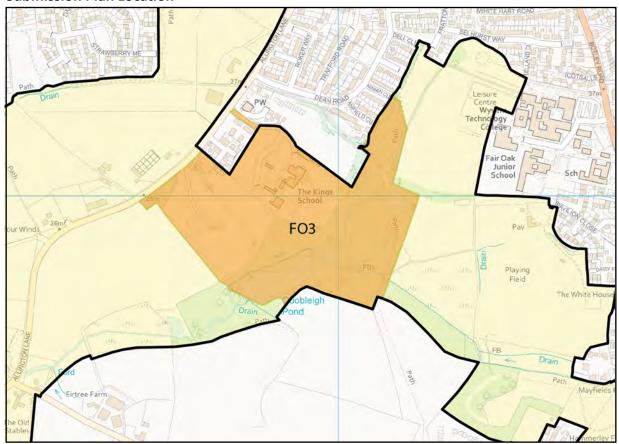

## **Modifications to Policies Map**

Policy S2 and S8 – Additional area added into the Urban Edge and removed from countryside designation - Map 1

Not to Scale

Mod Reference:
PM35

Date:
April 2021