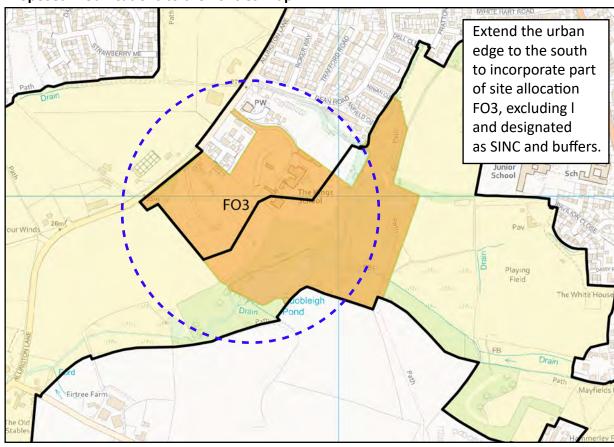

# **Proposed modifications to the Policies Map**

© Crown copyright and database rights (2019) Ordnance Survey (LA100019622)

Title

**Strategy Services** 

**Modifications to Policies Map** 

Policy S2 and S8 – Extend the Urban Edge and amend Countryside designation - Map 2

Not to Scale

Mod Reference: PM35