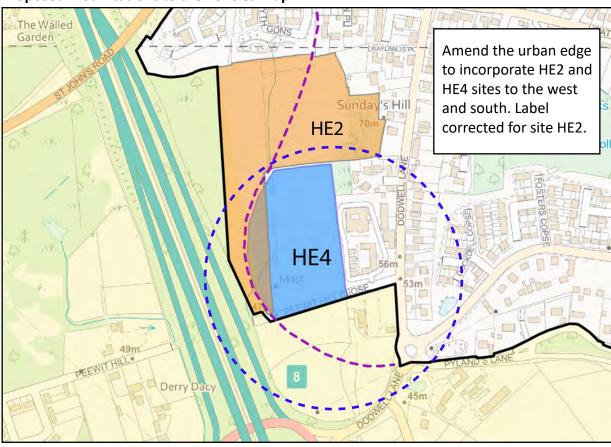

# **Proposed modifications to the Policies Map**

© Crown copyright and database rights (2019) Ordnance Survey (LA100019622)

Title

**Strategy Services** 

# **Modifications to Policies Map**

Policy S2 and S8 – Amend the Urban Edge and amend Countryside designation, correct label for site - Map 12

Scale: Not to Scale

Mod Reference: PM35