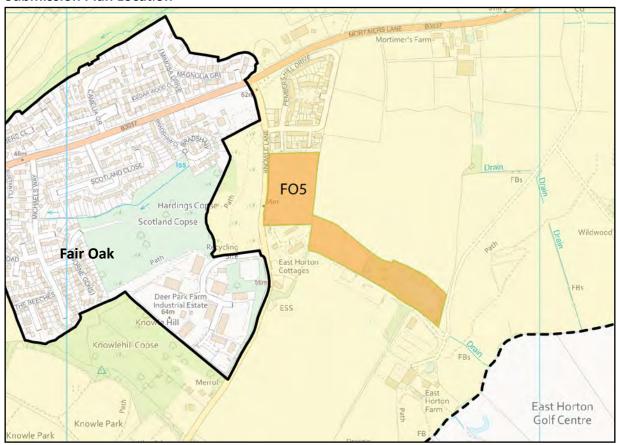

# **Proposed modifications to the Policies Map**

© Crown copyright and database rights (2019) Ordnance Survey (LA100019622)

Title

## **Modifications to Policies Map**

Policy S2 and S8 - Extend the Urban Edge and amend Countryside designation - Map 3

Scale: Not to Scale

Mod Reference: PM35