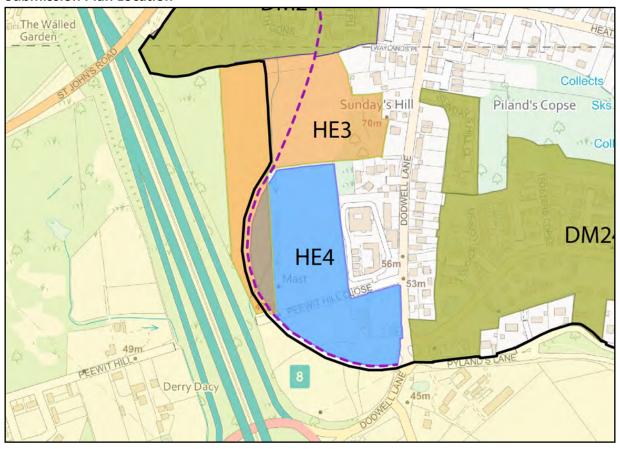

# **Proposed modifications to the Policies Map**

© Crown copyright and database rights (2019) Ordnance Survey (LA100019622)

Title

**Strategy Services** 

# **Modifications to Policies Map**

Policy S2 and S8 – Amend the Urban Edge and amend Countryside designation, correct label for site - Map 12

Scale: Not to Scale

Mod Reference: PM35