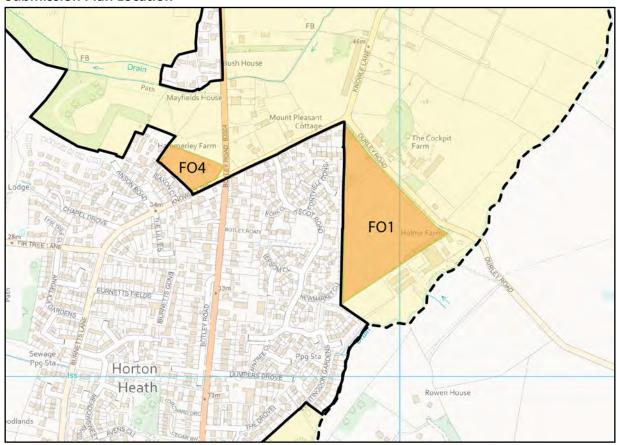

## **Modifications to Policies Map**

Policy S2 and S8 - Extend the Urban Edge and amend Countryside designation - Map 3

Scale: Not to Scale

Mod Reference: PM35