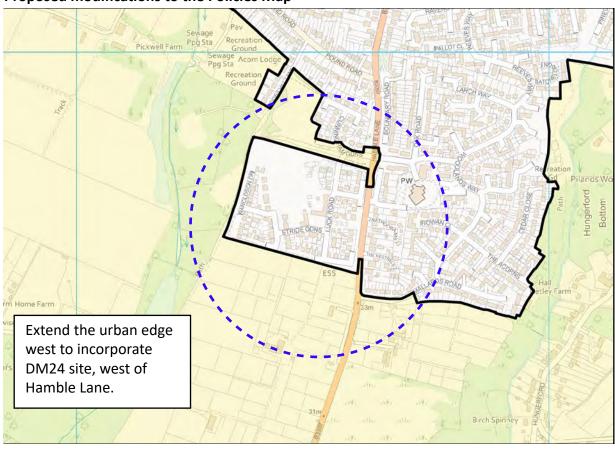

# **Proposed modifications to the Policies Map**

© Crown copyright and database rights (2019) Ordnance Survey (LA100019622)

**Strategy Services** 

Modifications to Policies Map

Policy S2 and S8 - Extend the Urban Edge and amend Countryside designation - Map 13

Scale: Not to Scale

Mod Reference: PM35