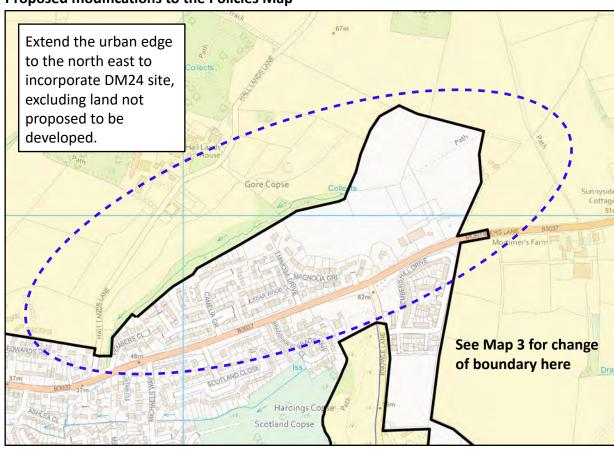

# **Proposed modifications to the Policies Map**

© Crown copyright and database rights (2019) Ordnance Survey (LA100019622)

Title

**Strategy Services** 

**Modifications to Policies Map** 

Policy S2 and S8 – Extend the Urban Edge and amend Countryside designation - Map 2

Not to Scale

Mod Reference: PM35