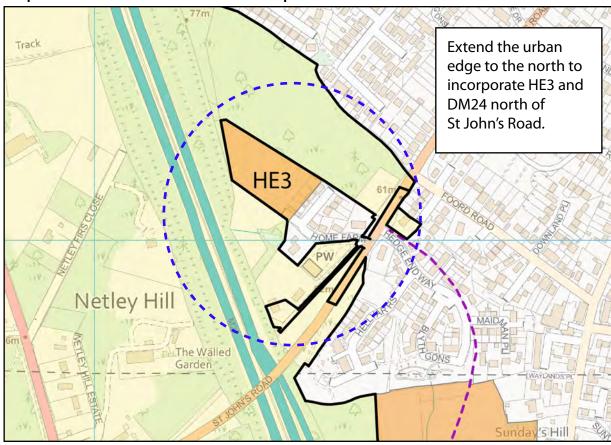

# **Proposed modifications to the Policies Map**

© Crown copyright and database rights (2019) Ordnance Survey (LA100019622)

Title

Area to be added

EASTLEIGH BOROUGH COUNCIL

**Strategy Services** 

**Modifications to Policies Map** 

Policy S2 and S8 - Extend the Urban Edge and amend Countryside designation - Map 6

Not to Scale

Mod Reference: PM35