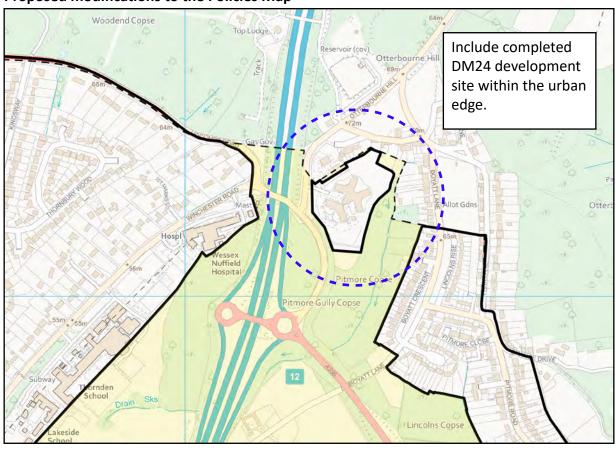

# **Proposed modifications to the Policies Map**

© Crown copyright and database rights (2019) Ordnance Survey (LA100019622)

Title

**Strategy Services** 

# **Modifications to Policies Map**

Policy S2 and S8 - Extend the Urban Edge and amend Countryside designation - Map 4

Not to Scale

Mod Reference: PM35