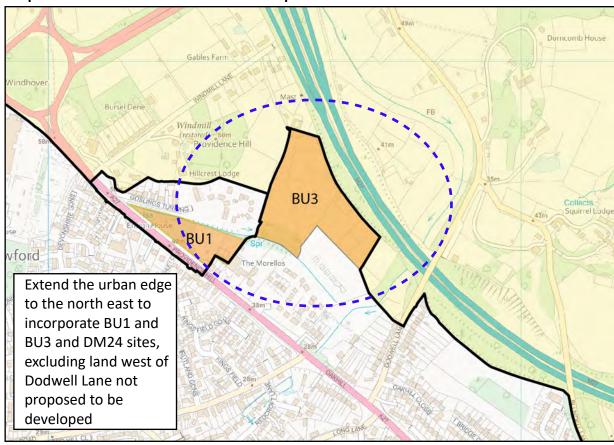

# **Proposed modifications to the Policies Map**

© Crown copyright and database rights (2019) Ordnance Survey (LA100019622)

Title

**Strategy Services** 

# **Modifications to Policies Map**

Policy S2 and S8 - Extend the Urban Edge and amend Countryside designation - Map 4

Not to Scale

Mod Reference: PM35