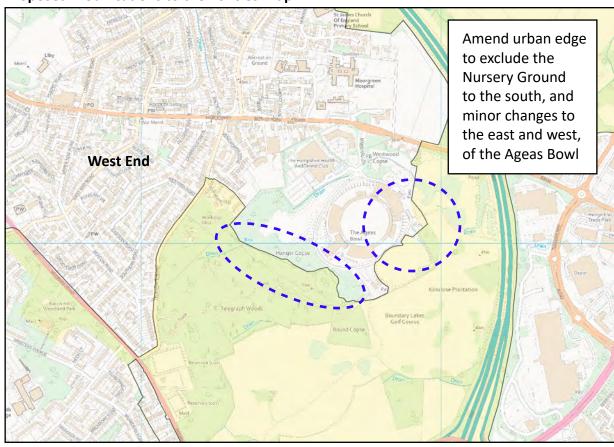

# **Proposed modifications to the Policies Map**

© Crown copyright and database rights (2019) Ordnance Survey (LA100019622)

Title

**Strategy Services** 

# **Modifications to Policies Map**

Policy S2 and S8 – Amend the Urban Edge and amend Countryside designation, correct label for site - Map 12

Scale: Not to Scale

Mod Reference: PM35