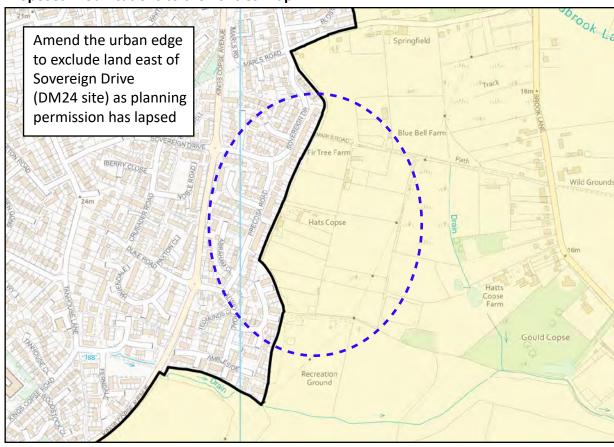

# **Proposed modifications to the Policies Map**

© Crown copyright and database rights (2019) Ordnance Survey (LA100019622)

Title

**Strategy Services** 

# **Modifications to Policies Map**

Policy S2 and S8 – Amend the Urban Edge and amend Countryside designation, correct label for site - Map 12

Scale: Not to Scale

Mod Reference: PM35