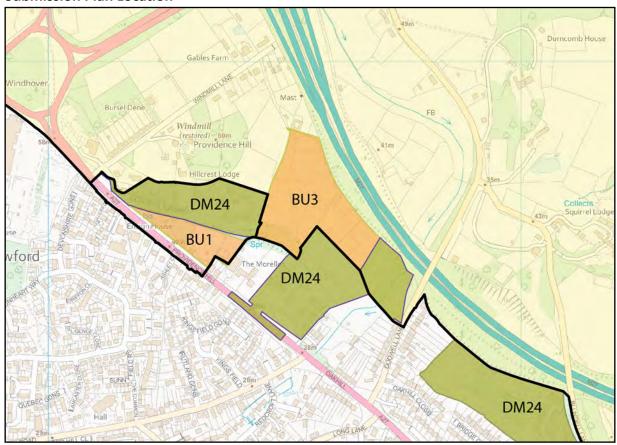

# **Proposed modifications to the Policies Map**

© Crown copyright and database rights (2019) Ordnance Survey (LA100019622)

Title

## **Modifications to Policies Map**

Policy S2 and S8 - Extend the Urban Edge and amend Countryside designation - Map 3

Scale: Not to Scale

Mod Reference: PM35