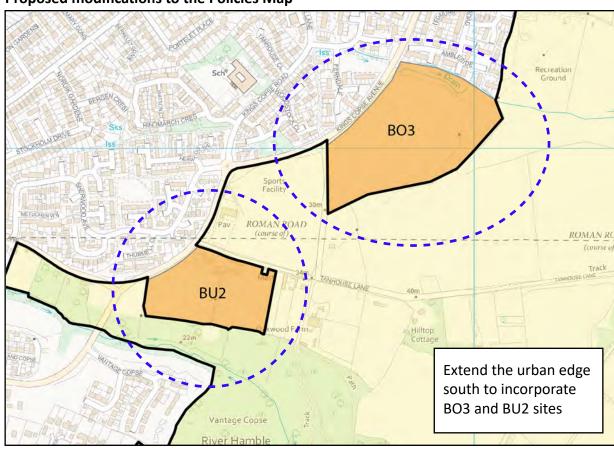

# **Proposed modifications to the Policies Map**

© Crown copyright and database rights (2019) Ordnance Survey (LA100019622)

Title

**Strategy Services** 

# **Modifications to Policies Map**

Policy S2 and S8 - Extend the Urban Edge and amend Countryside designation - Map 4

Not to Scale

Mod Reference: PM35