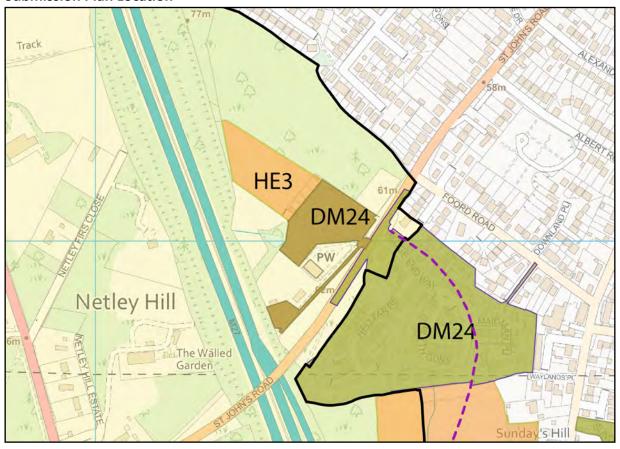

# **Proposed modifications to the Policies Map**

© Crown copyright and database rights (2019) Ordnance Survey (LA100019622)

Title

# **Modifications to Policies Map**

Policy S2 and S8 - Extend the Urban Edge and amend Countryside designation - Map 5

Scale: Not to Scale

Mod Reference: PM35