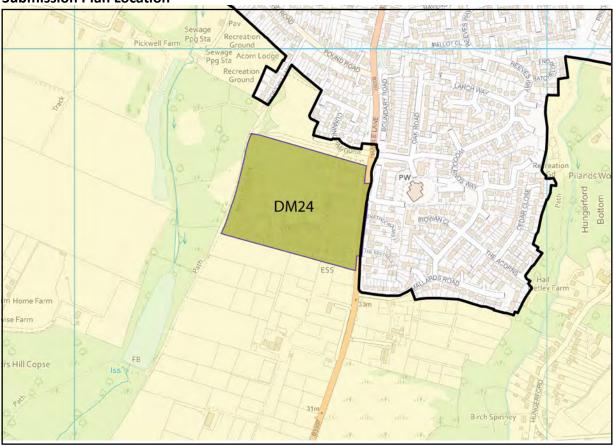

# **Proposed modifications to the Policies Map**

© Crown copyright and database rights (2019) Ordnance Survey (LA100019622)

**Strategy Services** 

Modifications to Policies Map

Policy S2 and S8 - Extend the Urban Edge and amend Countryside designation - Map 13

Scale: Not to Scale

Mod Reference: PM35