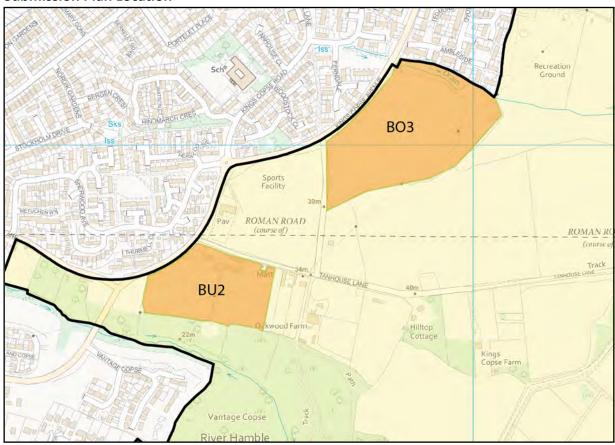

# **Proposed modifications to the Policies Map**

© Crown copyright and database rights (2019) Ordnance Survey (LA100019622)

Title

## **Modifications to Policies Map**

Policy S2 and S8 - Extend the Urban Edge and amend Countryside designation - Map 3

Scale: Not to Scale

Mod Reference: PM35