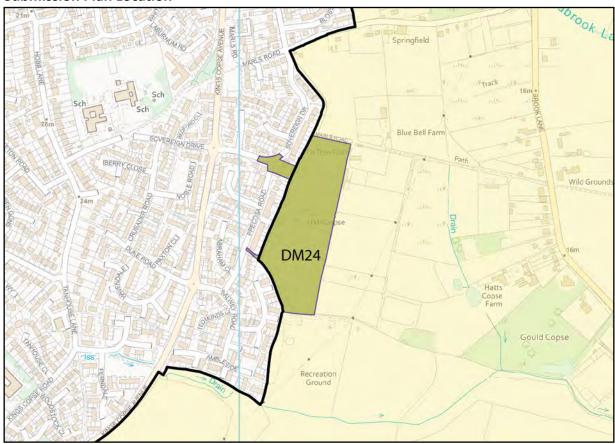

# **Proposed modifications to the Policies Map**

© Crown copyright and database rights (2019) Ordnance Survey (LA100019622)

Title

**Strategy Services** 

# **Modifications to Policies Map**

Policy S2 and S8 – Amend the Urban Edge and amend Countryside designation, correct label for site - Map 12

Scale: Not to Scale

Mod Reference: PM35