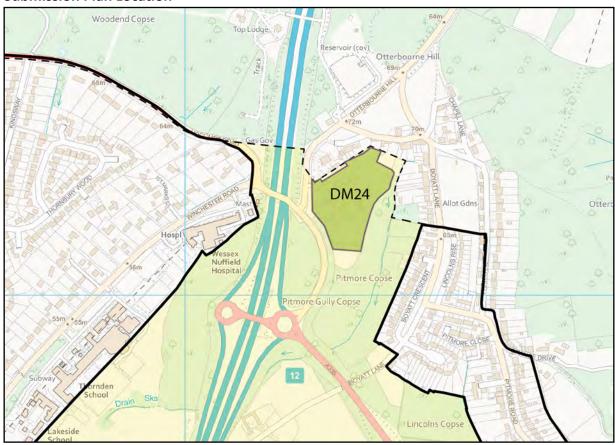

# **Proposed modifications to the Policies Map**

© Crown copyright and database rights (2019) Ordnance Survey (LA100019622)

Title

## **Modifications to Policies Map**

Policy S2 and S8 - Extend the Urban Edge and amend Countryside designation - Map 3

Scale: Not to Scale

Mod Reference: PM35