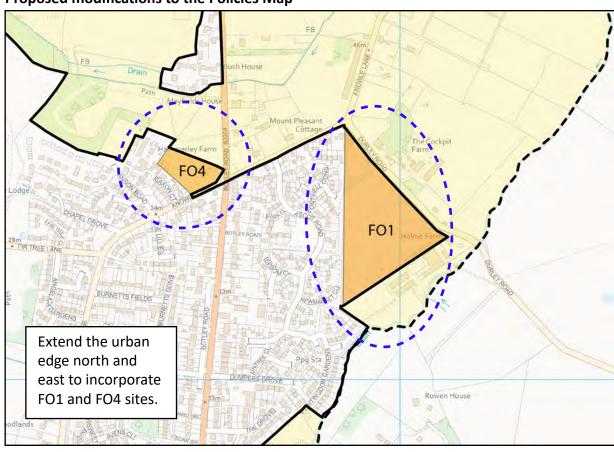

## **Modifications to Policies Map**

Policy S2 and S8 - Extend the Urban Edge and amend Countryside designation - Map 3

Scale: Not to Scale

Mod Reference: PM35