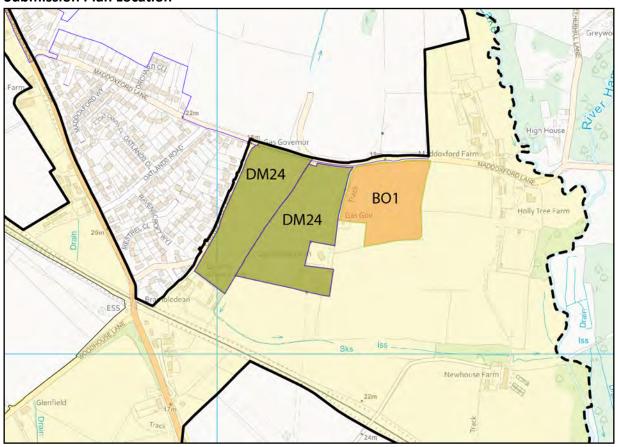

# **Proposed modifications to the Policies Map**

© Crown copyright and database rights (2019) Ordnance Survey (LA100019622)

**Strategy Services** 

Modifications to Policies Map

Policy S2 and S8 - Extend the Urban Edge and amend Countryside designation - Map 13

Scale: Not to Scale

Mod Reference: PM35