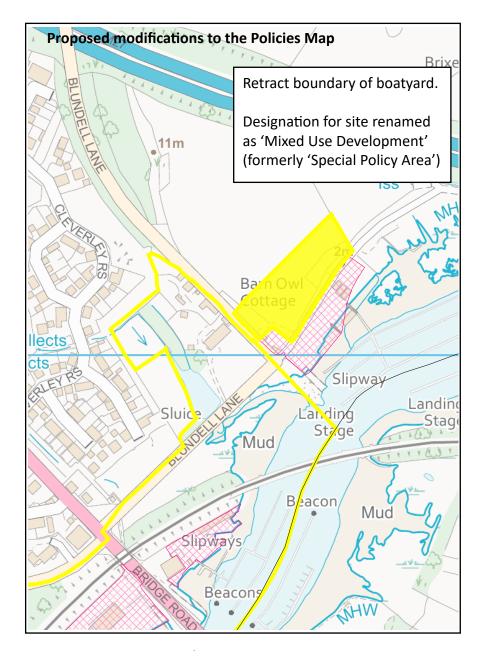

4 and DM35 now DM32 and DM33 - Change to show proposed open space with an indicative boundary. Land west of Horton Heath (See MM73)

Scale:

Not to Scale Mod Reference:

Date: April 2021

PM9





Title



**Strategy Services** 

**Modifications to Policies Map** 

Amend existing open space designation



Not to Scale









Title

**Modifications to Policies Map** 

Not to Scale Mod Reference: PM10

Scale:

Date: April 2021

Policy FO2, Deletion of residential site (See MM65)









Title

**Modifications to Policies Map** 

Scale: Not to Scale

Mod Reference: PM12

Policy FO6, Deletion of residential site (See MM69)

Date: April 2021







© Crown copyright and database rights (2019) Ordnance Survey (LA100019622)



Mod Reference: PM14

Not to Scale

Date: April 2021

Scale:













Title



**Modifications to Policies Map** 

Policy BU8, Deletion of site as proposed open space

(See MM82)



Scale: Not to Scale

Mod Reference: PM18

Date: April 2021





Title



**Modifications to Policies Map** 

Policy HA1, replace symbol showing location of boundary site (See MM83)

Scale: Not to Scale

Mod Reference: PM19

Date:

April 2021