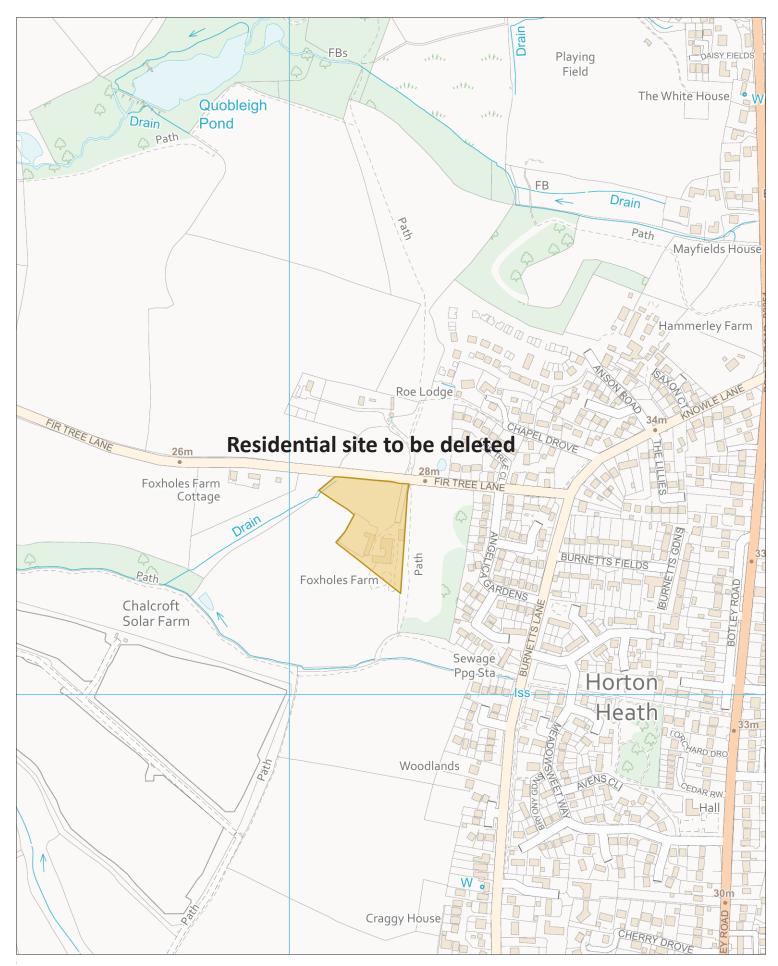

Mod Reference: PM12

Policy FO6, Deletion of residential site (See MM69)

Date: April 2021

© Crown copyright and database rights (2019) Ordnance Survey (LA100019622)

Mod Reference: PM14

Not to Scale

Date: April 2021