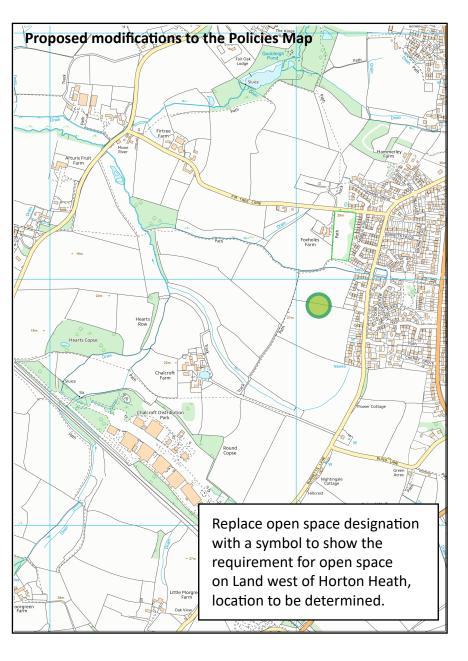

# Modifications to Policies Map

Policy DM34 and DM35 now DM32 and DM33 - Change to show proposed open space with an indicative boundary. Land west of Horton Heath (See MM73)

Scale:

Not to Scale Mod Reference:

Date: April 2021

PM9

Title

**Strategy Services** 

**Modifications to Policies Map** 

Amend existing open space designation

Not to Scale

Title