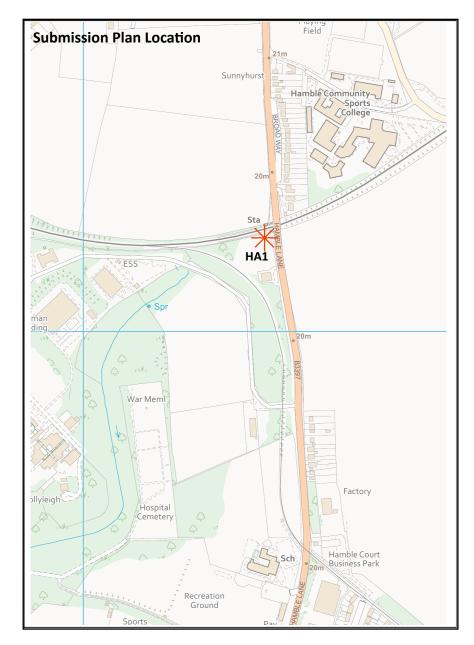

Title

**Modifications to Policies Map** 

Policy HA1, replace symbol showing location of boundary site (See MM83)

Scale: Not to Scale

Mod Reference: PM19

Date:

April 2021