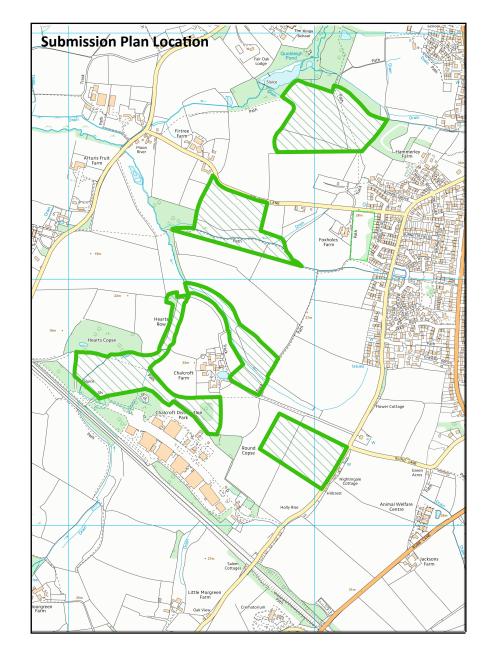

# Modifications to Policies Map

Policy DM34 and DM35 now DM32 and DM33 - Change to show proposed open space with an indicative boundary. Land west of Horton Heath (See MM73)

Scale:

Not to Scale Mod Reference: