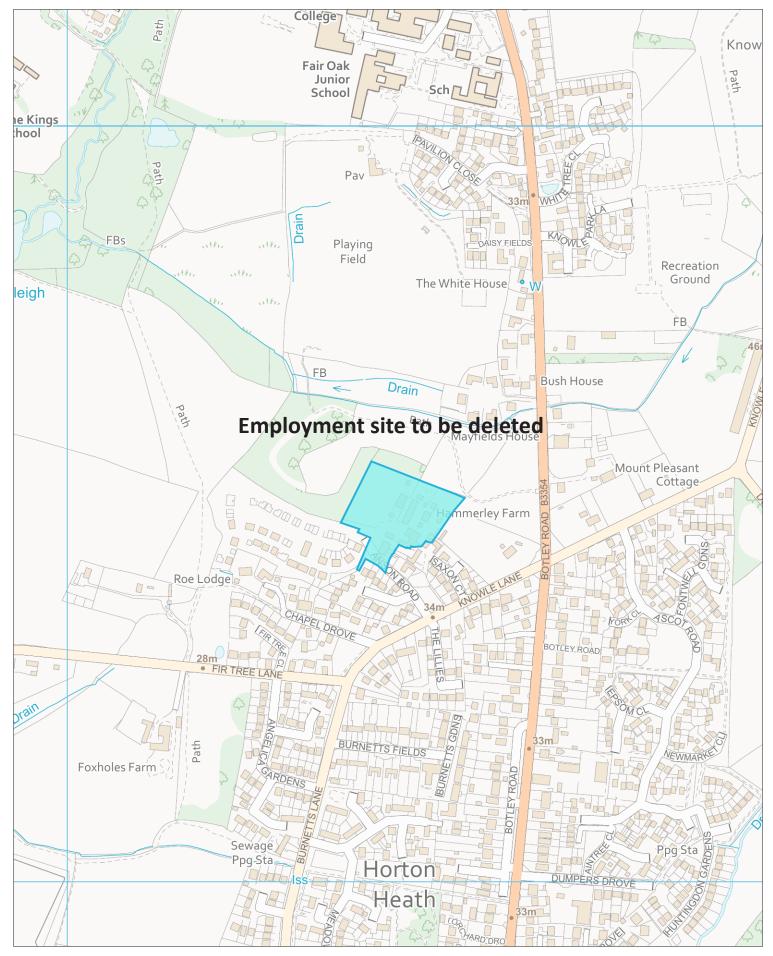

icies Map



© Crown copyright and database rights (2019) Ordnance Survey (LA100019622)







Title



# Modifications to Policies Map

Policy DM34 and DM35 now DM32 and DM33 - Change to show proposed open space with an indicative boundary. Land west of Horton Heath (See MM73)

Scale:

Not to Scale Mod Reference:

Date: April 2021

PM9





Title



**Strategy Services** 

**Modifications to Policies Map** 

Amend existing open space designation



Not to Scale









Title

**Modifications to Policies Map** 

Not to Scale Mod Reference: PM10

Scale:

Date: April 2021

Policy FO2, Deletion of residential site (See MM65)









Title

**Modifications to Policies Map** 

Scale: Not to Scale

Mod Reference: PM12

Policy FO6, Deletion of residential site (See MM69)

Date: April 2021







© Crown copyright and database rights (2019) Ordnance Survey (LA100019622)



Mod Reference: PM14

Not to Scale

Date: April 2021

Scale:













Title



**Modifications to Policies Map** 

Policy BU8, Deletion of site as proposed open space

(See MM82)



Scale: Not to Scale

Mod Reference: PM18

Date: April 2021





Title



**Modifications to Policies Map** 

Policy HA1, replace symbol showing location of boundary site (See MM83)

Scale: Not to Scale

Mod Reference: PM19

Date:

April 2021