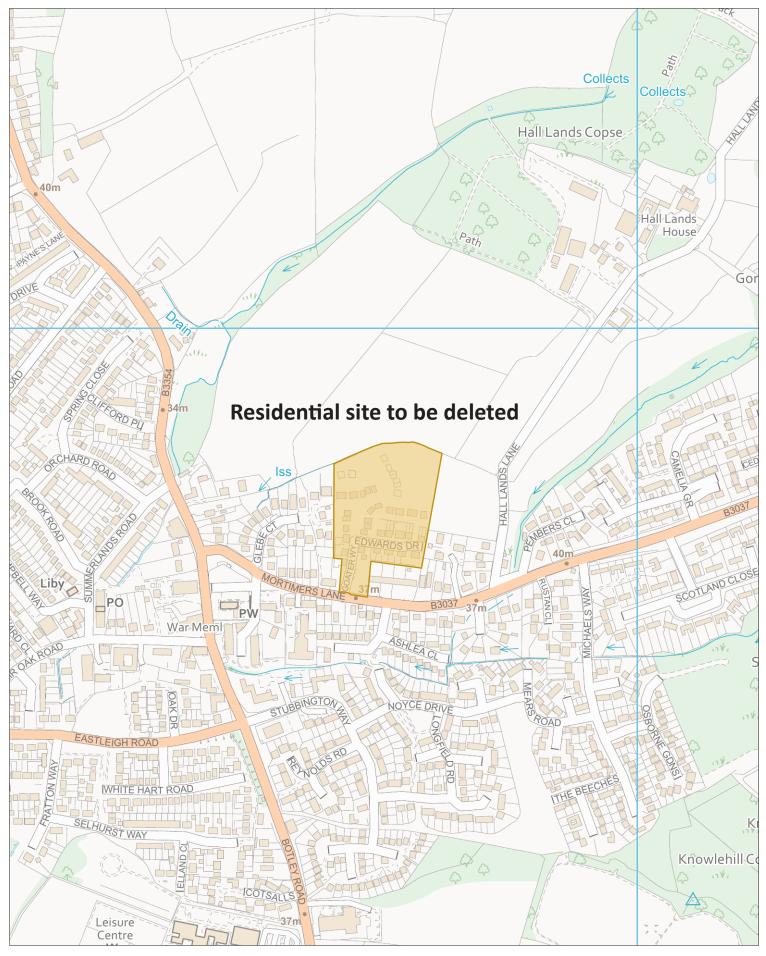

Mod Reference: PM12

Policy FO6, Deletion of residential site (See MM69)

Date: April 2021

© Crown copyright and database rights (2019) Ordnance Survey (LA100019622)

Mod Reference: PM14

Not to Scale

Date: April 2021