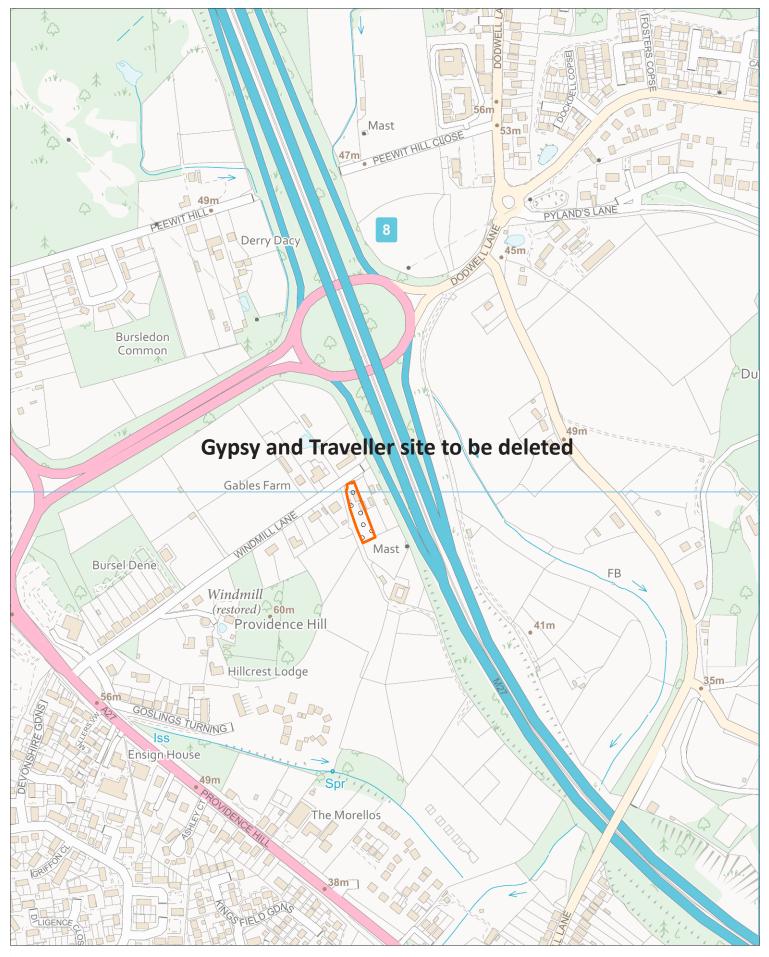

cy DM34 and DM35 now DM32 and DM33 - Change to show proposed open space with an indicative boundary. Land west of Horton Heath (See MM73)

Scale:

Not to Scale Mod Reference:

Date: April 2021

PM9





Title



**Strategy Services** 

**Modifications to Policies Map** 

Amend existing open space designation



Not to Scale









Title

**Modifications to Policies Map** 

Not to Scale Mod Reference: PM10

Scale:

Date: April 2021

Policy FO2, Deletion of residential site (See MM65)









Title

**Modifications to Policies Map** 

Scale: Not to Scale

Mod Reference: PM12

Policy FO6, Deletion of residential site (See MM69)

Date: April 2021







© Crown copyright and database rights (2019) Ordnance Survey (LA100019622)



Mod Reference: PM14

Not to Scale

Date: April 2021

Scale:













Title



**Modifications to Policies Map** 

Policy BU8, Deletion of site as proposed open space

(See MM82)



Scale: Not to Scale

Mod Reference: PM18

Date: April 2021





Title



**Modifications to Policies Map** 

Policy HA1, replace symbol showing location of boundary site (See MM83)

Scale: Not to Scale

Mod Reference: PM19

Date:

April 2021