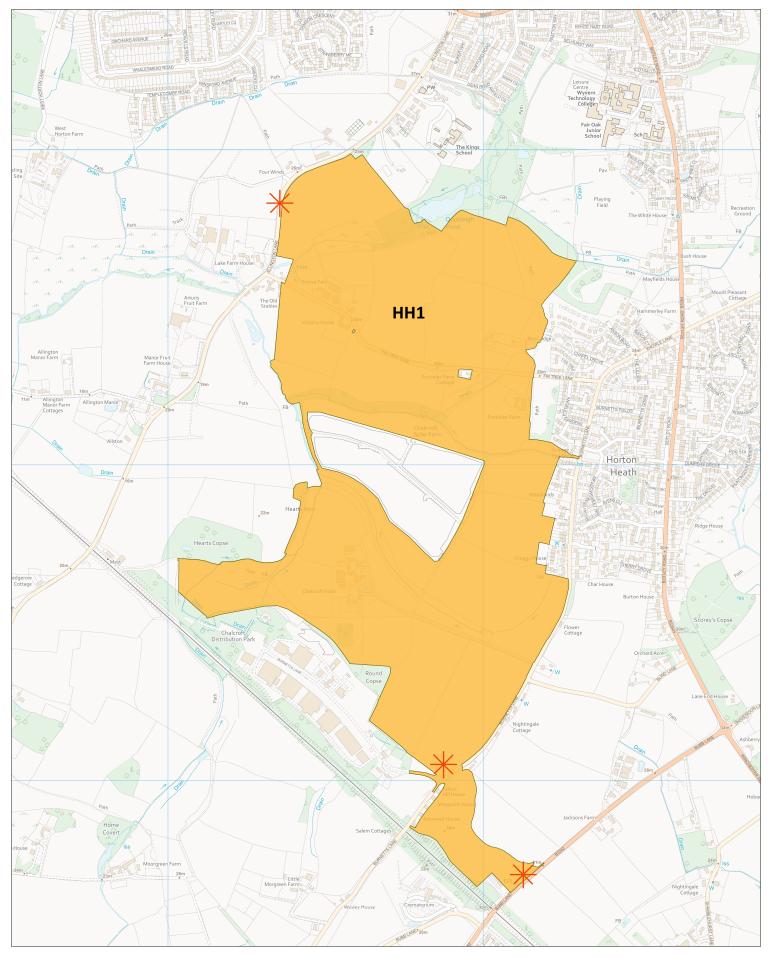

## **Modifications to Policies Map**

Policy HH1, New residential-led development site and Policy DM13, additional highway improvements (See MM73)

Mod Reference: PM5 and PM15

Date: April 2021

© Crown copyright and database rights (2019) Ordnance Survey (LA100019622)