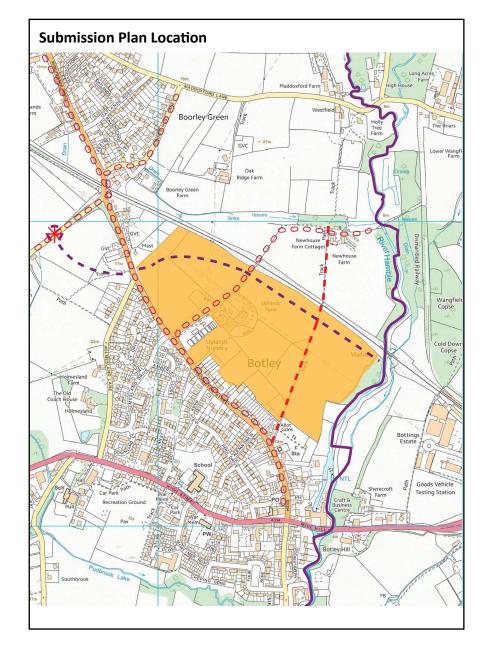

## **Modifications to Policies Map**

Policy HH1, New residential-led development site and Policy DM13, additional highway improvements (See MM73)

Mod Reference: PM5 and PM15

Date: April 2021

© Crown copyright and database rights (2019) Ordnance Survey (LA100019622)