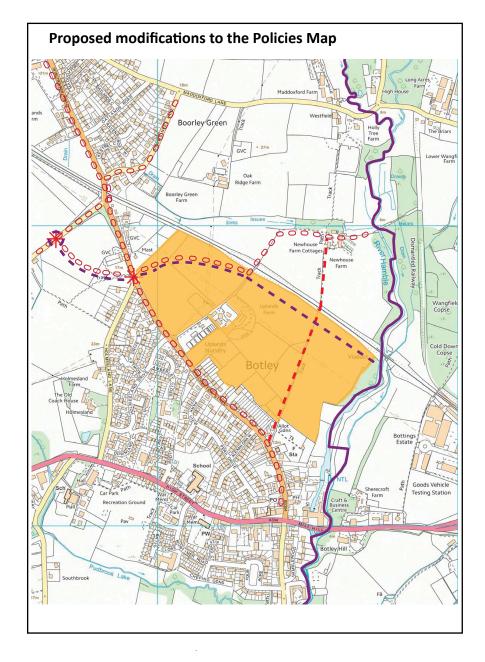

## **Modifications to Policies Map**

Policy HH1, New residential-led development site and Policy DM13, additional highway improvements (See MM73)

Mod Reference: PM5 and PM15

Date: April 2021

© Crown copyright and database rights (2019) Ordnance Survey (LA100019622)