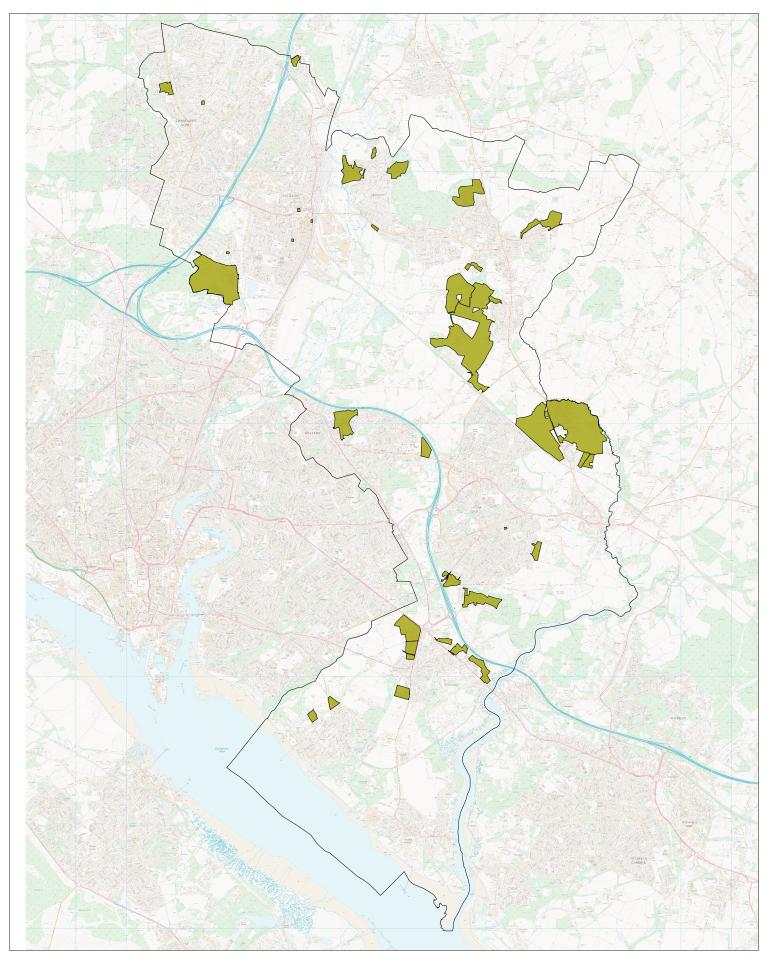

Title

**Modifications to Policies Map** 

Deletion of sites identified under Policy DM25 on map

Scale: Not to Scale

Mod Reference: PM8

Date: April 2021

(See MM53)