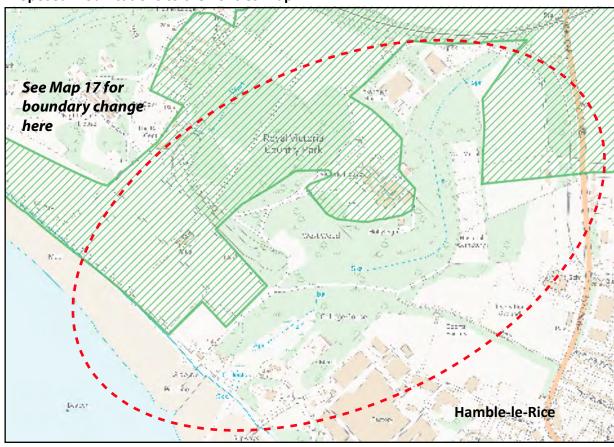

### **Modifications to Policies Map**

Policy S6 - Amend Countryside Gaps (See MM27) Map 11

Scale: Not to Scale

Mod Reference: PM3

## **Modifications to Policies Map**

Policy S6 - Amend Countryside Gaps (See MM27) Map 17

Scale: Not to Scale

Mod Reference: PM3