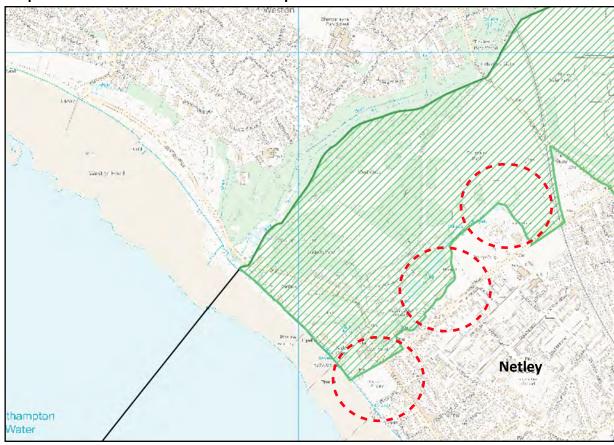

## **Modifications to Policies Map**

Policy S6 - Amend Countryside Gaps (See MM27) Map 1

Scale: Not to Scale

Mod Reference: PM3

## **Proposed modifications to the Policies Map**

© Crown copyright and database rights (2019) Ordnance Survey (LA100019622)

Title