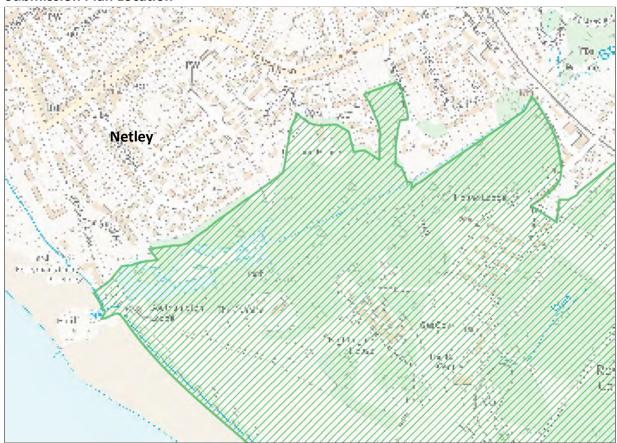

## **Modifications to Policies Map**

Policy S6 - Amend Countryside Gaps (See MM27) Map 2

Scale: Not to Scale

Mod Reference: PM3

## **Proposed modifications to the Policies Map**

© Crown copyright and database rights (2019) Ordnance Survey (LA100019622)

Title