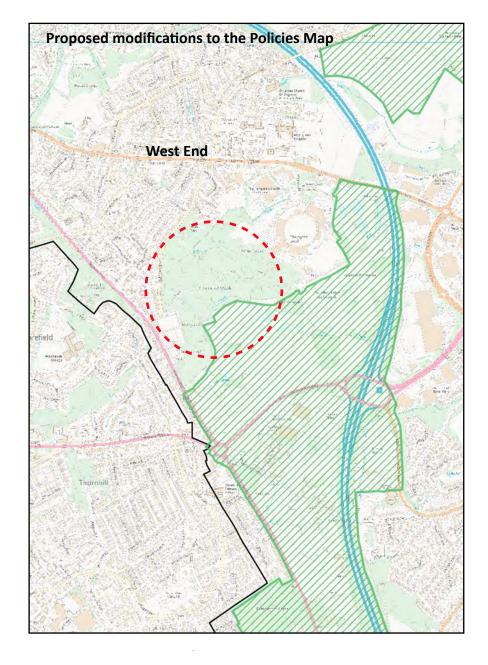

## **Modifications to Policies Map**

Policy S6 - Amend Countryside Gaps (See MM27) Map 1

Scale: Not to Scale

Mod Reference: PM3

## **Proposed modifications to the Policies Map**

© Crown copyright and database rights (2019) Ordnance Survey (LA100019622)

Title