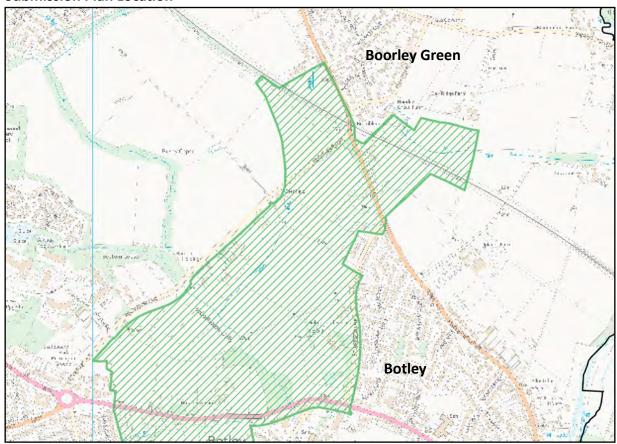

## **Modifications to Policies Map**

Policy S6 - Amend Countryside Gaps (See MM27) Map 3

Scale: Not to Scale

Mod Reference: PM3

## **Proposed modifications to the Policies Map**

© Crown copyright and database rights (2019) Ordnance Survey (LA100019622)

Title

**Strategy Services** 