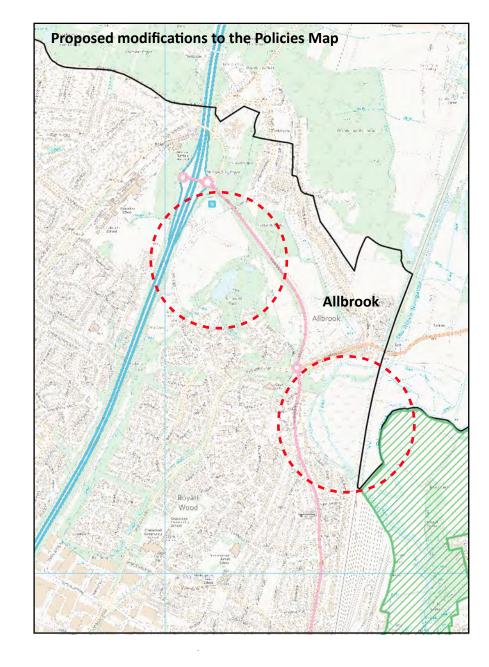

## **Proposed modifications to the Policies Map**

© Crown copyright and database rights (2019) Ordnance Survey (LA100019622)

Title

## **Modifications to Policies Map**

Policy S6 - Amend Countryside Gaps (See MM27) Map 2

Scale: Not to Scale

Mod Reference: PM3