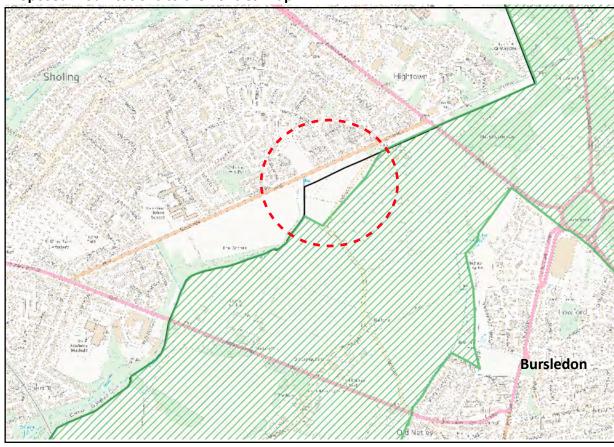

## **Modifications to Policies Map**

Policy S6 - Amend Countryside Gaps (See MM27) Map 2

Scale: Not to Scale

Mod Reference: PM3