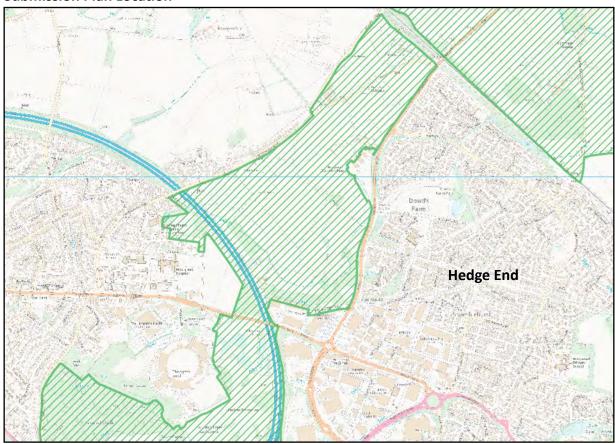

## **Modifications to Policies Map**

Policy S6 - Amend Countryside Gaps (See MM27) Map 1

Scale: Not to Scale

Mod Reference: PM3

## **Proposed modifications to the Policies Map**

© Crown copyright and database rights (2019) Ordnance Survey (LA100019622)

Title