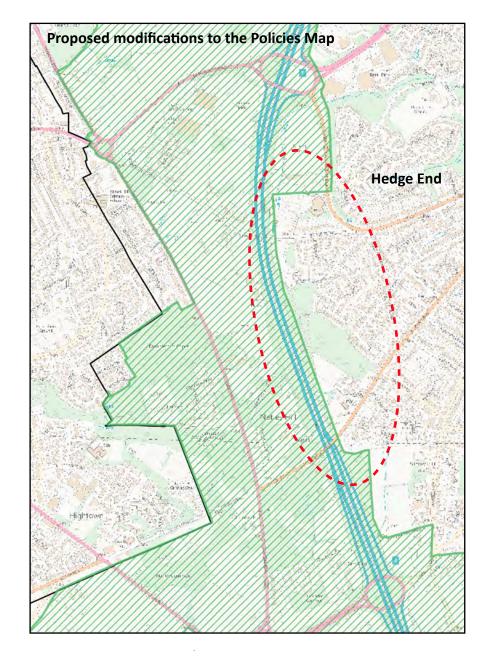

## **Proposed modifications to the Policies Map**

© Crown copyright and database rights (2019) Ordnance Survey (LA100019622)

Title

## **Modifications to Policies Map**

Policy S6 - Amend Countryside Gaps (See MM27) Map 2

Scale: Not to Scale

Mod Reference: PM3