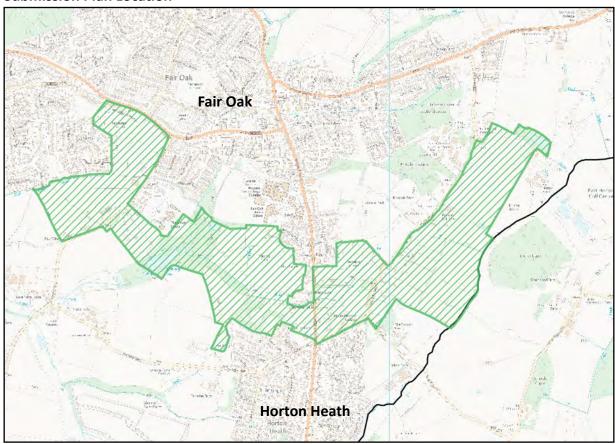

## **Modifications to Policies Map**

Policy S6 - Amend Countryside Gaps (See MM27) Map 1

Scale: Not to Scale

Mod Reference: PM3

## **Proposed modifications to the Policies Map**

© Crown copyright and database rights (2019) Ordnance Survey (LA100019622)

Title