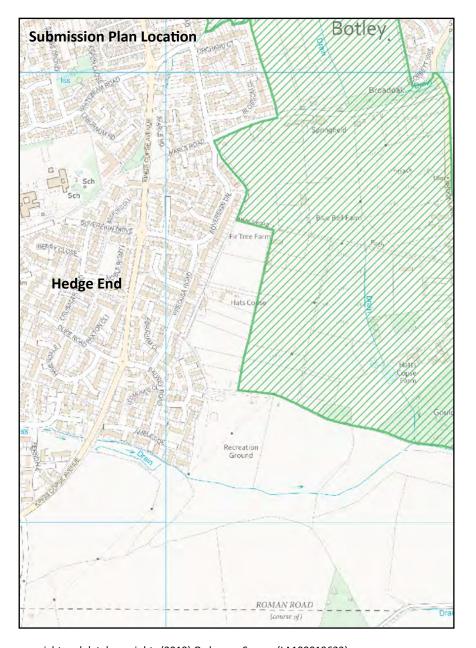

## **Modifications to Policies Map**

Policy S6 - Amend Countryside Gaps (See MM27) Map 2

Scale: Not to Scale

Mod Reference: PM3

## **Proposed modifications to the Policies Map**

© Crown copyright and database rights (2019) Ordnance Survey (LA100019622)

Title