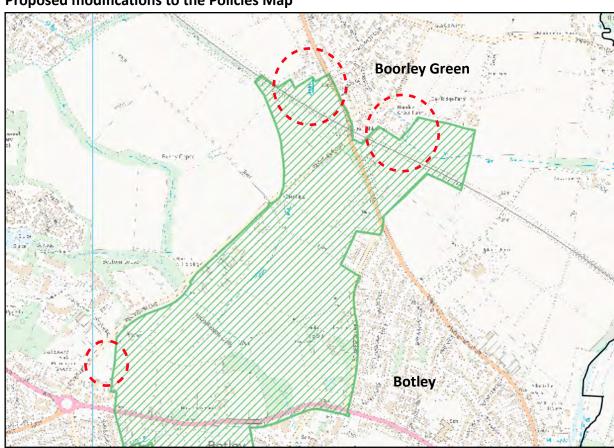

## **Modifications to Policies Map**

Policy S6 - Amend Countryside Gaps (See MM27) Map 4

Scale: Not to Scale

Mod Reference: PM3

**Modifications to Policies Map** 

Policy S6 - Amend Countryside Gaps (See MM27) Map 5

## **Proposed modifications to the Policies Map**

© Crown copyright and database rights (2019) Ordnance Survey (LA100019622)

Title