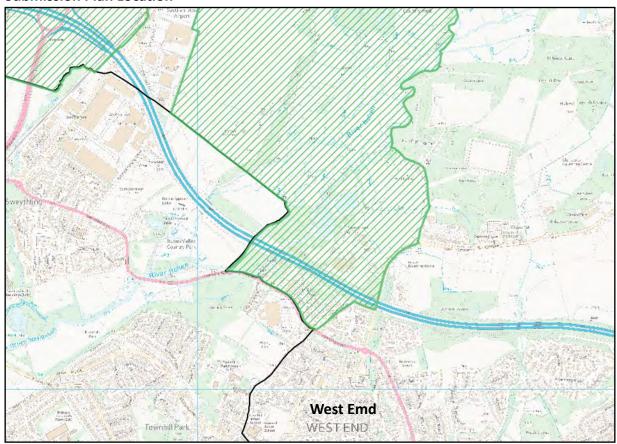

## **Modifications to Policies Map**

Policy S6 - Amend Countryside Gaps (See MM27) Map 2

Scale: Not to Scale

Mod Reference: PM3