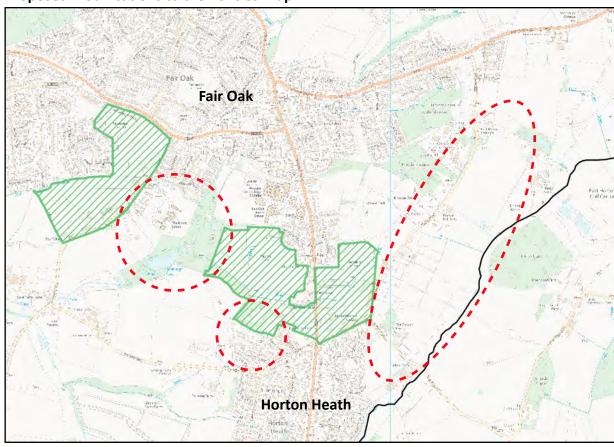

## **Modifications to Policies Map**

Policy S6 - Amend Countryside Gaps (See MM27) Map 2

Scale: Not to Scale

Mod Reference: PM3

## **Proposed modifications to the Policies Map**

© Crown copyright and database rights (2019) Ordnance Survey (LA100019622)

Title