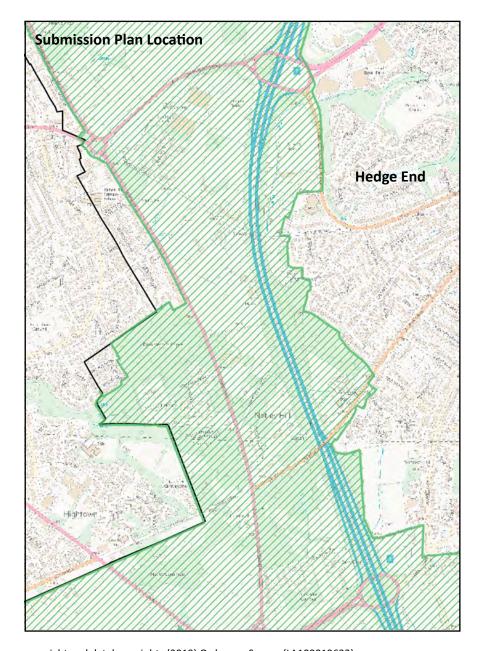

## **Modifications to Policies Map**

Policy S6 - Amend Countryside Gaps (See MM27) Map 1

Scale: Not to Scale

Mod Reference: PM3