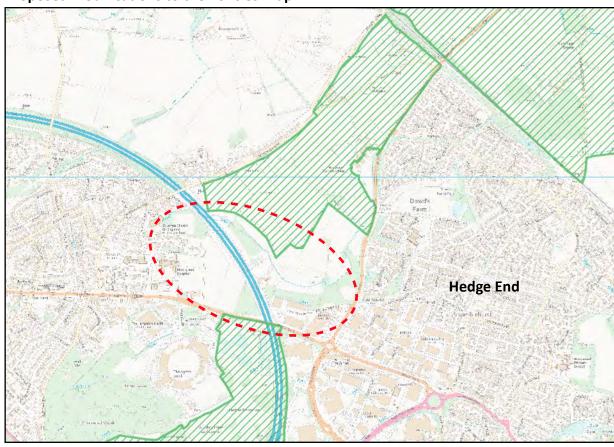

## **Modifications to Policies Map**

Policy S6 - Amend Countryside Gaps (See MM27) Map 2

Scale: Not to Scale

Mod Reference: PM3

## **Proposed modifications to the Policies Map**

© Crown copyright and database rights (2019) Ordnance Survey (LA100019622)

Title