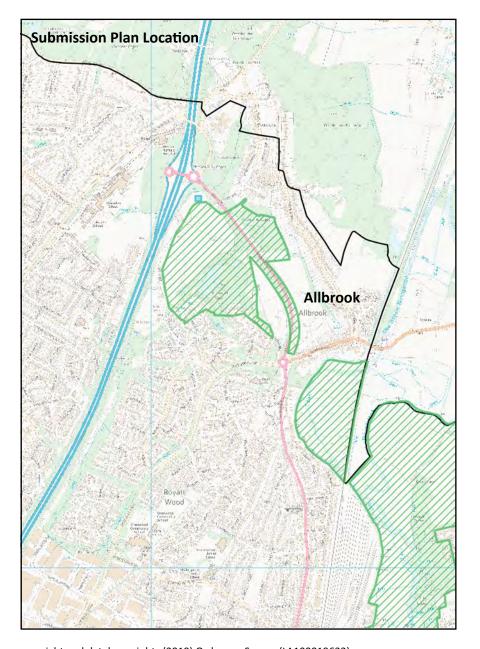

## **Modifications to Policies Map**

Policy S6 - Amend Countryside Gaps (See MM27) Map 1

Scale: Not to Scale

Mod Reference: PM3

## **Proposed modifications to the Policies Map**

© Crown copyright and database rights (2019) Ordnance Survey (LA100019622)

Title