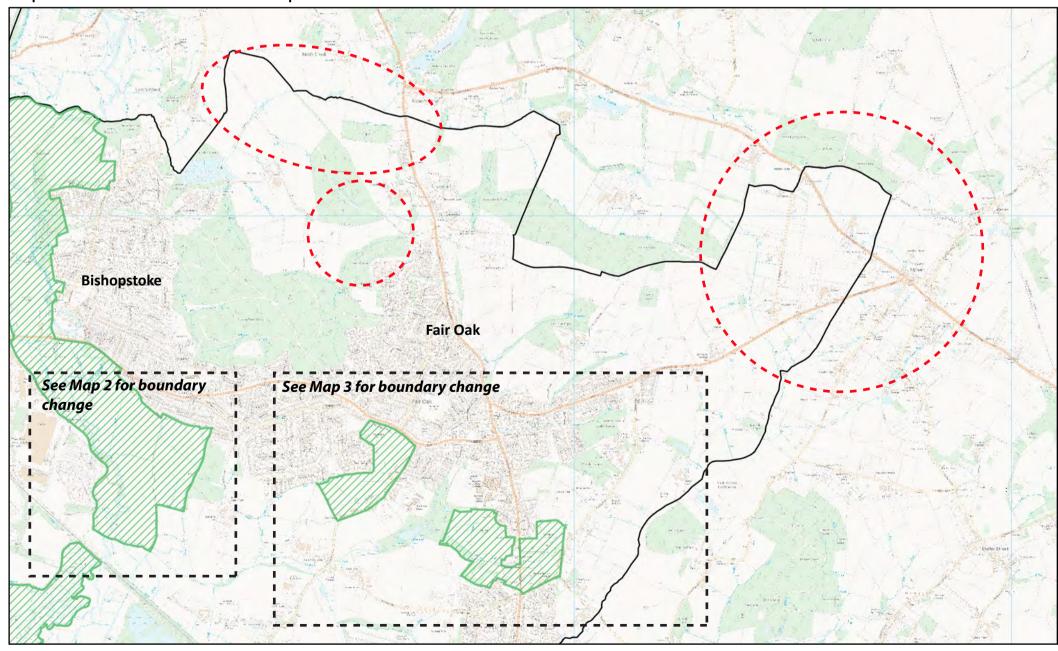

## **Modifications to Policies Map**

Policy S6 - Amend Countryside Gaps (See MM27) Map 2

Scale: Not to Scale

Mod Reference: PM3

## **Proposed modifications to the Policies Map**

© Crown copyright and database rights (2019) Ordnance Survey (LA100019622)

Title

## **Modifications to Policies Map**

Policy S6 - Amend Countryside Gaps (See MM27) Map 3

Scale: Not to Scale

Mod Reference: PM3

## **Proposed modifications to the Policies Map**

© Crown copyright and database rights (2019) Ordnance Survey (LA100019622)

Title

**Strategy Services** 