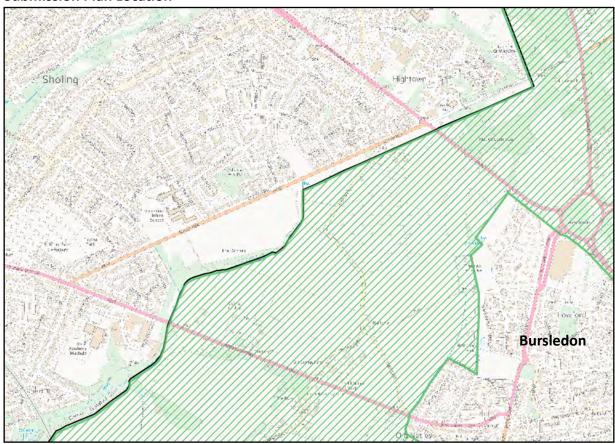

## **Modifications to Policies Map**

Policy S6 - Amend Countryside Gaps (See MM27) Map 1

Scale: Not to Scale

Mod Reference: PM3