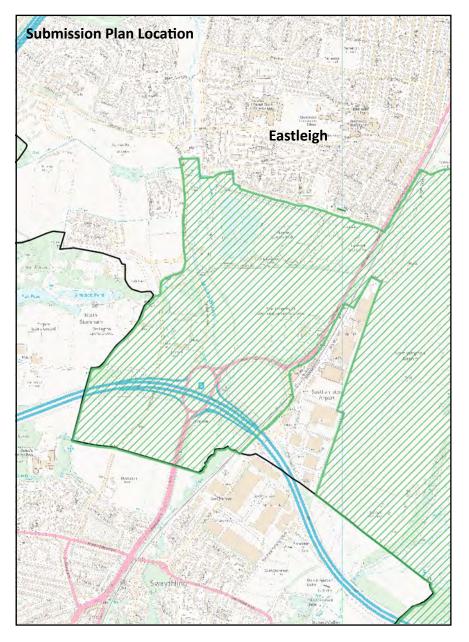

## **Modifications to Policies Map**

Policy S6 - Amend Countryside Gaps (See MM27) Map 1

Scale: Not to Scale

Mod Reference: PM3