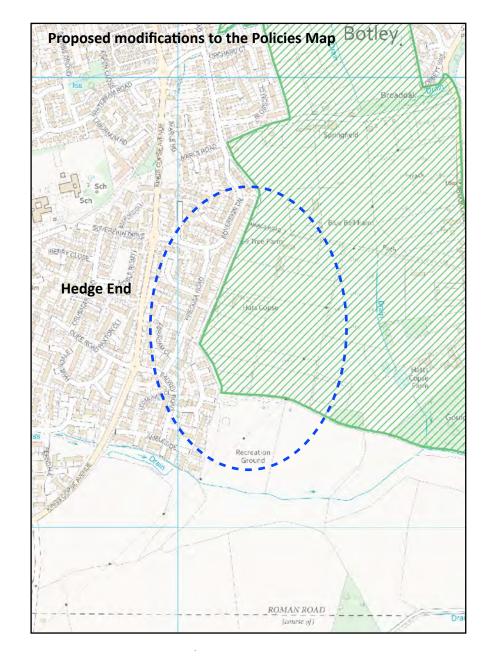

## **Modifications to Policies Map**

Policy S6 - Amend Countryside Gaps (See MM27) Map 2

Scale: Not to Scale

Mod Reference: PM3

## **Proposed modifications to the Policies Map**

© Crown copyright and database rights (2019) Ordnance Survey (LA100019622)

Title