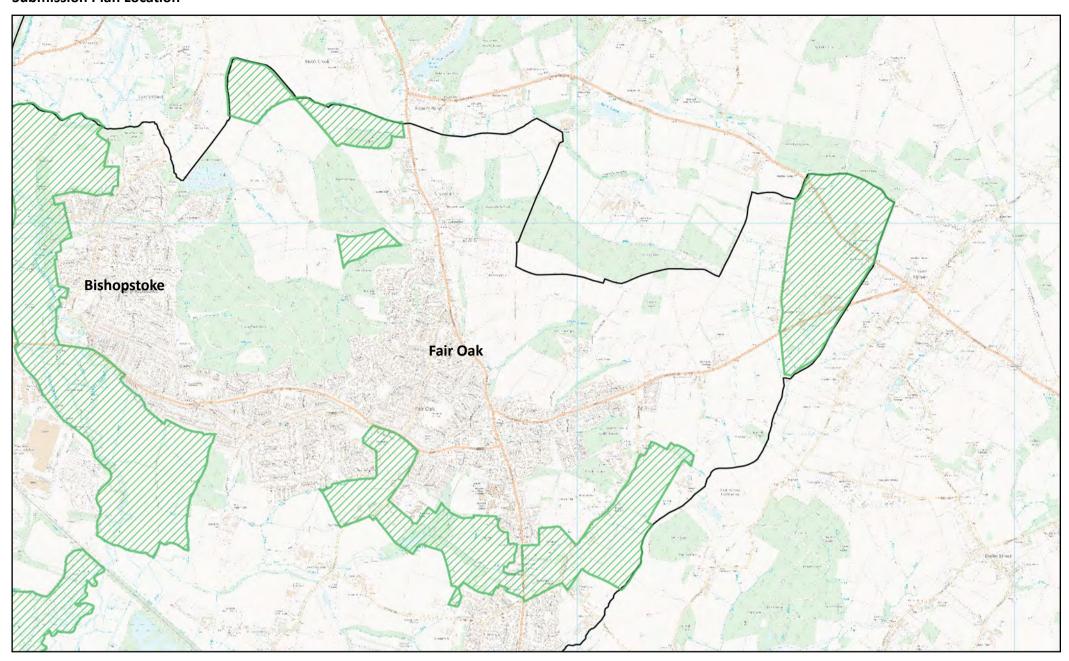

## **Modifications to Policies Map**

Policy S6 - Amend Countryside Gaps (See MM27) Map 2

Scale: Not to Scale

Mod Reference: PM3

## **Proposed modifications to the Policies Map**

© Crown copyright and database rights (2019) Ordnance Survey (LA100019622)

Title