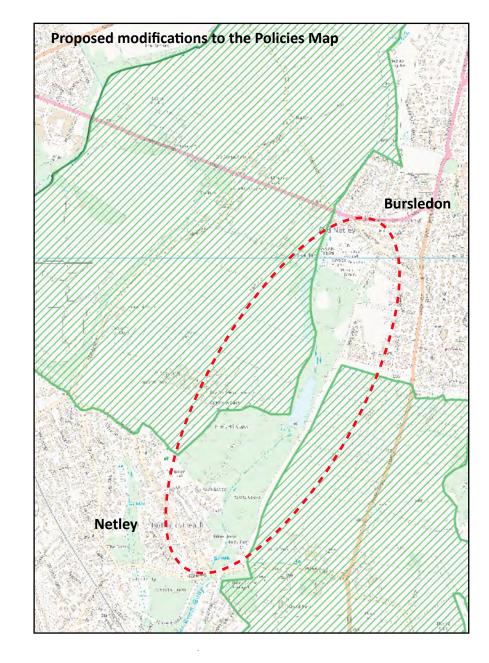

## **Proposed modifications to the Policies Map**

© Crown copyright and database rights (2019) Ordnance Survey (LA100019622)

Title

## **Modifications to Policies Map**

Policy S6 - Amend Countryside Gaps (See MM27) Map 1

Scale: Not to Scale

Mod Reference: PM3