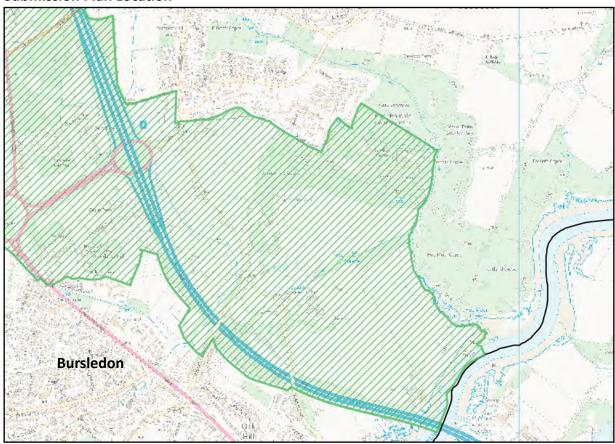

## **Modifications to Policies Map**

Policy S6 - Amend Countryside Gaps (See MM27) Map 2

Scale: Not to Scale

Mod Reference: PM3