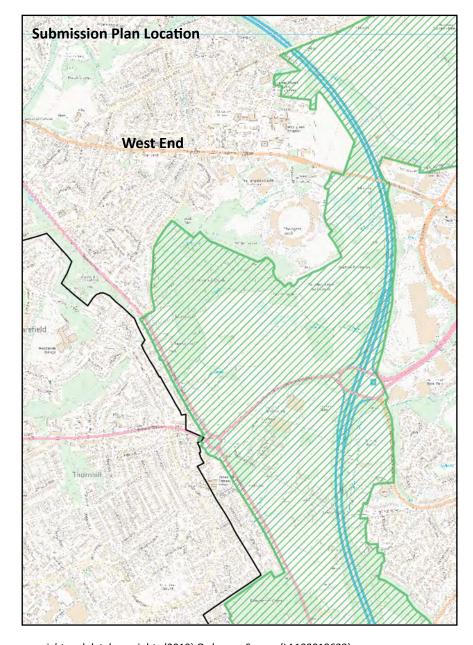

## **Modifications to Policies Map**

Policy S6 - Amend Countryside Gaps (See MM27) Map 1

Scale: Not to Scale

Mod Reference: PM3

## **Proposed modifications to the Policies Map**

© Crown copyright and database rights (2019) Ordnance Survey (LA100019622)

Title