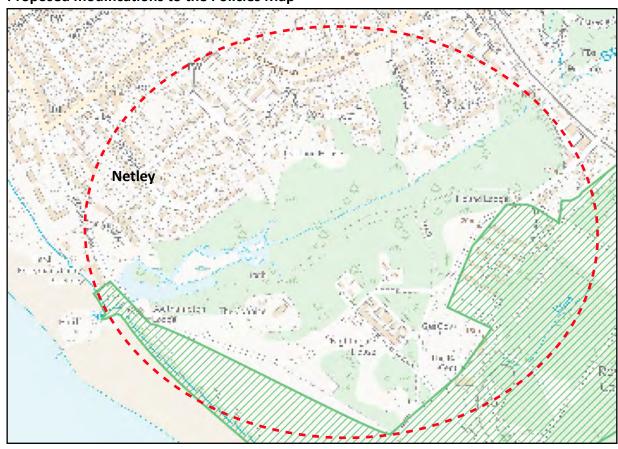

## **Modifications to Policies Map**

Policy S6 - Amend Countryside Gaps (See MM27) Map 3

Scale: Not to Scale

Mod Reference: PM3

## **Proposed modifications to the Policies Map**

© Crown copyright and database rights (2019) Ordnance Survey (LA100019622)

Title

**Strategy Services** 