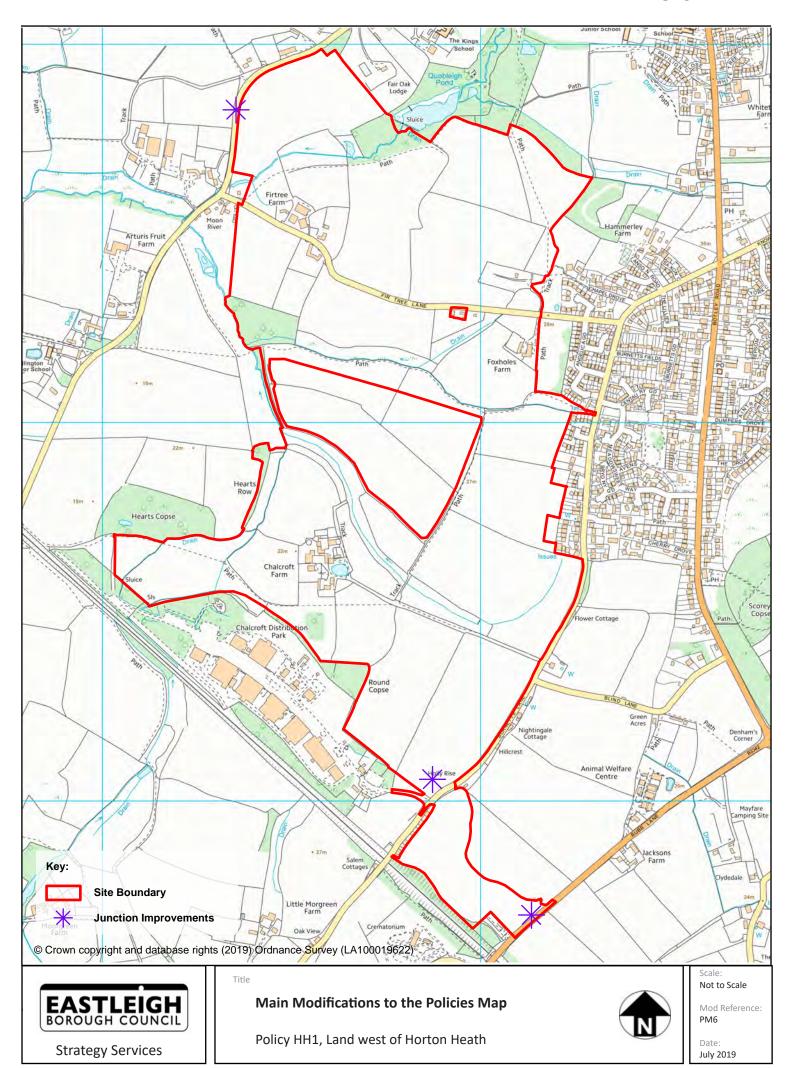

#### **Main Modifications to the Policies Map**

Policy DM34 and DM35 - Existing and Proposed Open Space. Land west of Horton Heath

Scale:

Not to Scale

Mod Reference: PM9

© Crown copyright and database rights (2019) Ordnance Survey (LA100019622)

Title