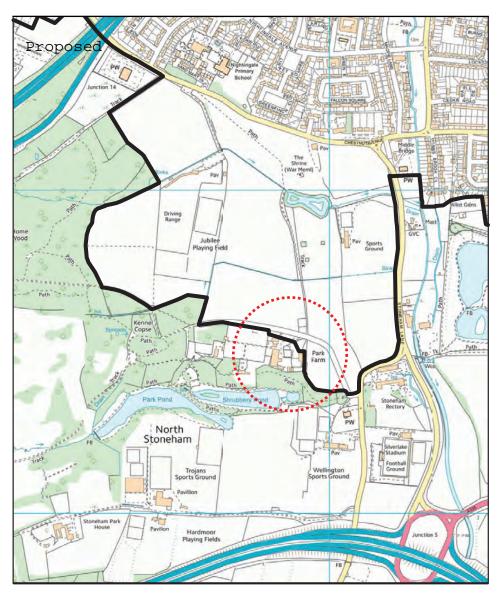

#### Main Modifications to the Policies Map

Policy DM34 and DM35 - Existing and Proposed Open Space. Land south of M27 junction 5

Scale: Not to Scale

Mod Reference: PM9

© Crown copyright and database rights (2019) Ordnance Survey (LA100019622)