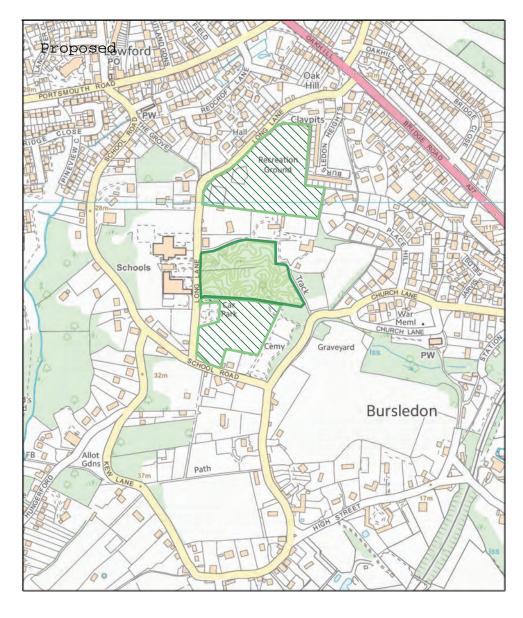

#### Main Modifications to the Policies Map

Policy DM34 and DM35 - Existing and Proposed Open Space. Land south of M27 junction 5

Scale: Not to Scale

Mod Reference: PM9

© Crown copyright and database rights (2019) Ordnance Survey (LA100019622)