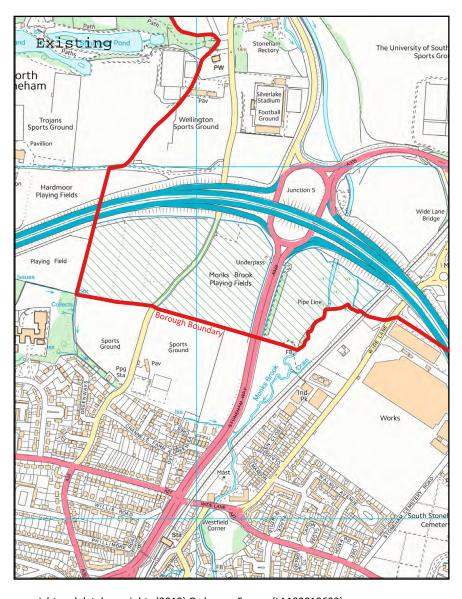

#### Main Modifications to the Policies Map

Policy DM34 and DM35 - Existing and Proposed Open Space. Land south of M27 junction 5

Scale: Not to Scale

Mod Reference: PM9

© Crown copyright and database rights (2019) Ordnance Survey (LA100019622)