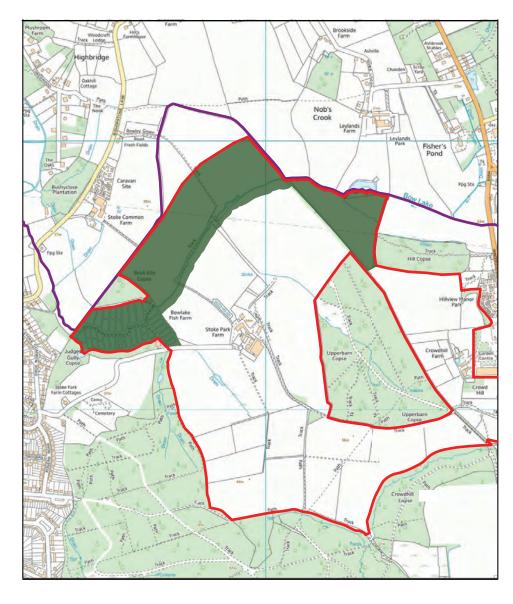

#### Main Modifications to the Policies Map

Policy S5, extension to Countyside Gap and designation of Environmental Mitigation - extended countryside gap

Scale: Not to Scale Mod Referen

Mod Reference: PM2.2 & PM4.1

Date: June 2019

 $\hbox{@}$  Crown copyright and database rights (2019) Ordnance Survey (LA100019622)

Main Modifications to the Policies Map

Policy S6, Indicative Link Road

Scale: Not to Scale Mod Reference