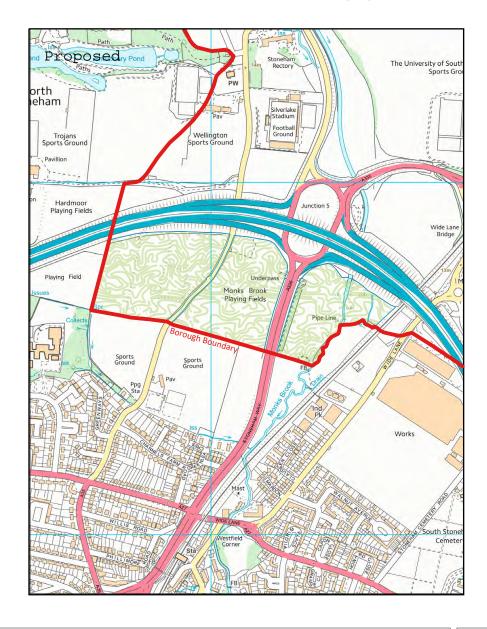

#### Main Modifications to the Policies Map

Policy DM34 and DM35 - Existing and Proposed Open Space. Land south of M27 junction 5

Scale: Not to Scale

Mod Reference: PM9

© Crown copyright and database rights (2019) Ordnance Survey (LA100019622)