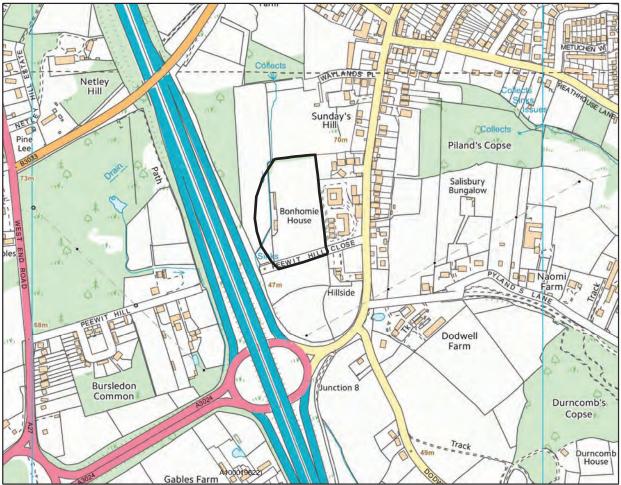

#### Main Modifications to the Policies Map

Policy S5, extension to Countyside Gap and designation of Environmental Mitigation - extended countryside gap

Scale: Not to Scale Mod Referen

Mod Reference: PM2.2 & PM4.1

Date: June 2019

 $\hbox{@}$  Crown copyright and database rights (2019) Ordnance Survey (LA100019622)

Main Modifications to the Policies Map

Policy S6, Indicative Link Road

Scale: Not to Scale Mod Reference