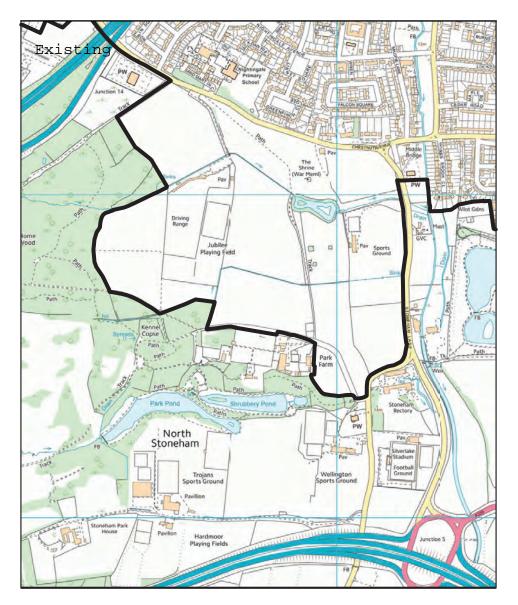

#### Main Modifications to the Policies Map

Policy DM34 and DM35 - Existing and Proposed Open Space. Land south of M27 junction 5

Scale: Not to Scale

Mod Reference: PM9

© Crown copyright and database rights (2019) Ordnance Survey (LA100019622)