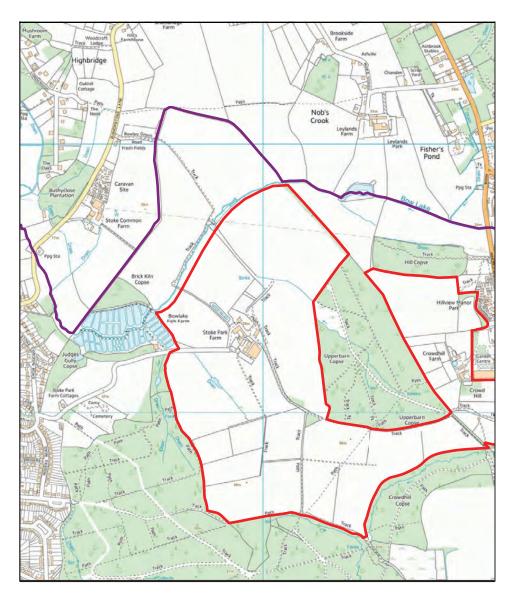

#### Main Modifications to the Policies Map

Policy S5, extension to Countyside Gap and designation of Environmental Mitigation - extended countryside gap

Scale: Not to Scale Mod Referen

Mod Reference: PM2.2 & PM4.1

Date: June 2019

 $\hbox{@}$  Crown copyright and database rights (2019) Ordnance Survey (LA100019622)

Main Modifications to the Policies Map

Policy S6, Indicative Link Road

Scale: Not to Scale Mod Reference