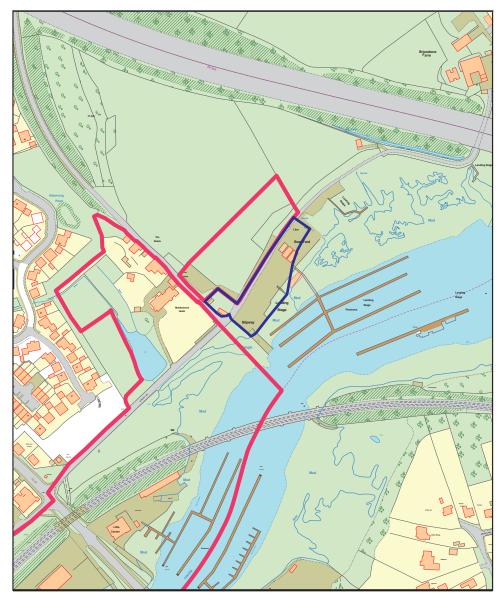

Key:

Scale: Not to Scale

Mod Reference: PM11

© Crown copyright and database rights (2019) Ordnance Survey (LA100019622)

Title

Main Modifications to the Policies Map

Policy HA2, exclude land within boatyard

Key:
Special Policy Area
Boatyard and Marina Site

Scale: Not to Scale Mod Reference: PM12 Date: July 2019

Eastleigh Town Centre Boundary

Primary Shopping Zone

Secondary Shopping Zone

Shopping Primary Frontage

Shopping Secondary Frontage

Core Shopping Zone

Core Leisure Zone