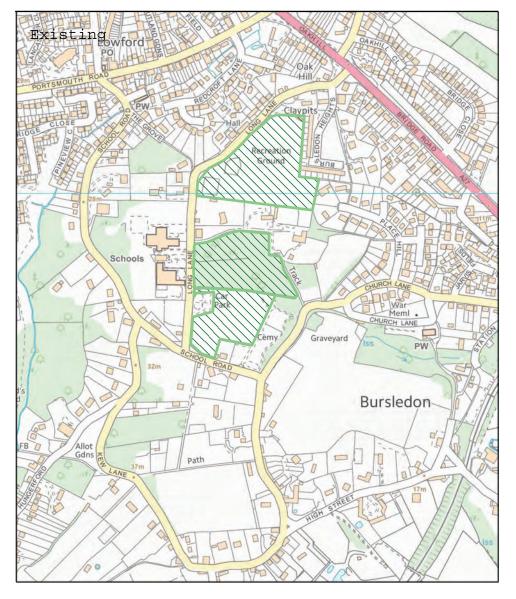

#### Main Modifications to the Policies Map

Policy DM34 and DM35 - Existing and Proposed Open Space. Land south of M27 junction 5

Scale: Not to Scale

Mod Reference: PM9

© Crown copyright and database rights (2019) Ordnance Survey (LA100019622)