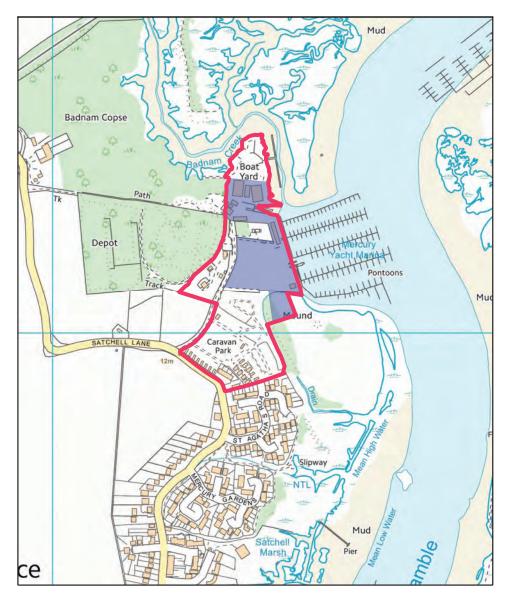

Key:

Scale: Not to Scale

Mod Reference: PM11

© Crown copyright and database rights (2019) Ordnance Survey (LA100019622)

Title

Main Modifications to the Policies Map

Policy HA2, exclude land within boatyard

Key:
Special Policy Area
Boatyard and Marina Site

Scale: Not to Scale Mod Reference: PM12 Date: July 2019

Eastleigh Town Centre Boundary

Primary Shopping Zone

Secondary Shopping Zone

Shopping Primary Frontage

Shopping Secondary Frontage

Core Shopping Zone

Core Leisure Zone