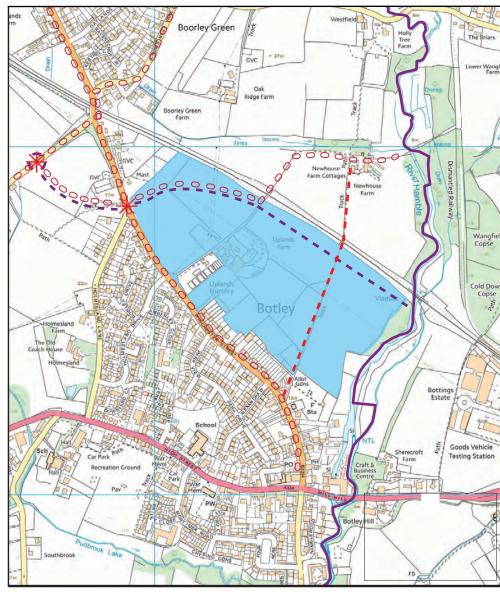

#### **Main Modifications to the Policies Map**

Policy S13 and BO2 Footpath and Cyclepath - Botley Bypass

Key:

Proposed New Road

Junction Improvement
Proposed Strategic Footpath/

○ ○ Cycleway/Bridalway

Existing Footpath

Scale: Not to Scale

PM5

© Crown copyright and database rights (2019) Ordnance Survey (LA100019622)

Title

EASTLEIGH BOROUGH COUNCIL Strategy Services