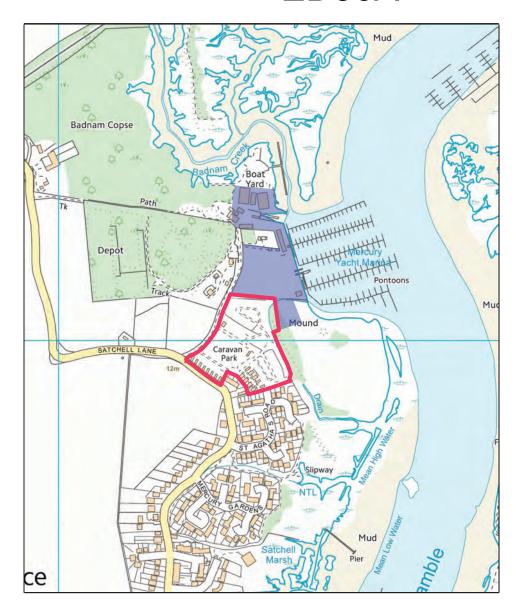

Key:

Scale: Not to Scale

Mod Reference: PM11

© Crown copyright and database rights (2019) Ordnance Survey (LA100019622)

Title

Main Modifications to the Policies Map

Policy HA2, exclude land within boatyard

Key:
Special Policy Area
Boatyard and Marina Site

Scale: Not to Scale Mod Reference: PM12 Date: July 2019

Eastleigh Town Centre Boundary

Primary Shopping Zone

Secondary Shopping Zone

Shopping Primary Frontage

Shopping Secondary Frontage

Core Shopping Zone

Core Leisure Zone