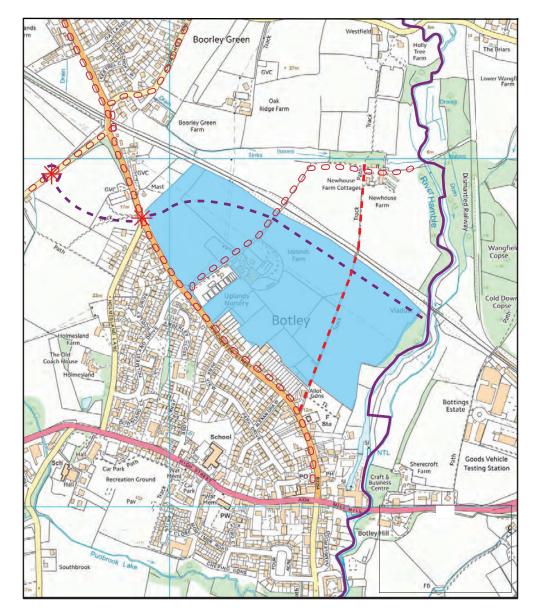

#### **Main Modifications to the Policies Map**

Policy S13 and BO2 Footpath and Cyclepath - Botley Bypass

Key:

Proposed New Road

Junction Improvement
Proposed Strategic Footpath/

○ ○ Cycleway/Bridalway

Existing Footpath

Scale: Not to Scale

PM5

© Crown copyright and database rights (2019) Ordnance Survey (LA100019622)

Title

EASTLEIGH BOROUGH COUNCIL Strategy Services