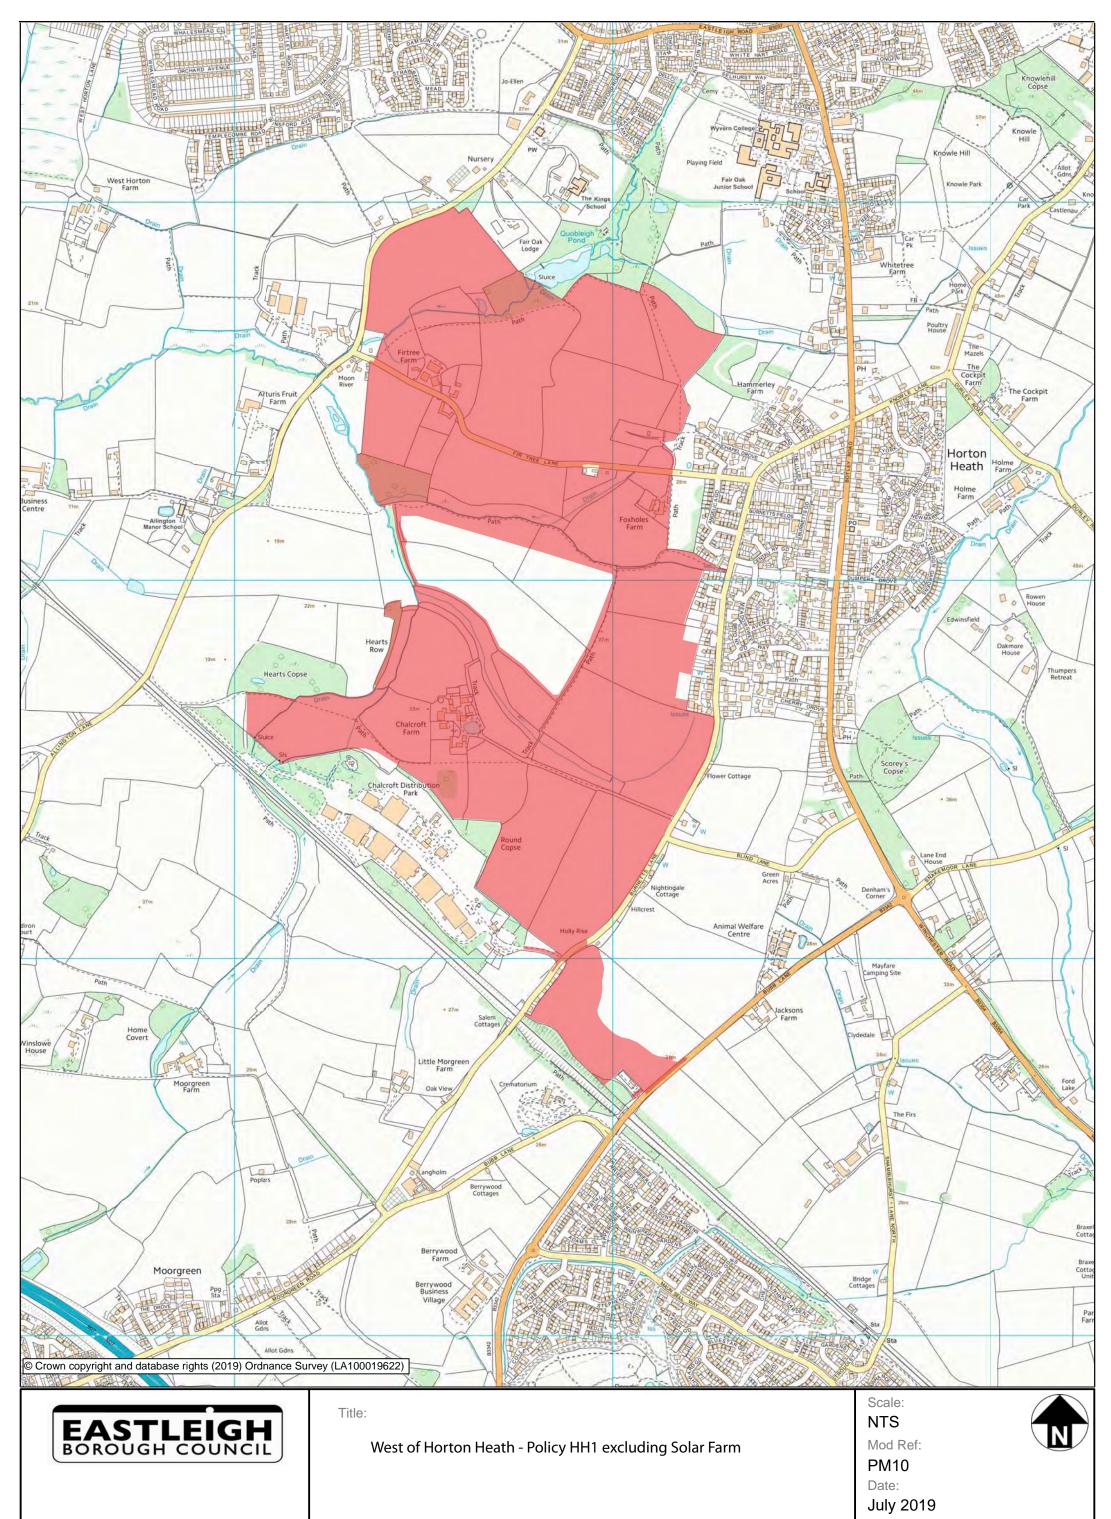

#### **Main Modifications to the Policies Map**

Policy DM34 and DM35 - Existing and Proposed Open Space. Land west of Horton Heath

Scale:

Not to Scale

Mod Reference: PM9

© Crown copyright and database rights (2019) Ordnance Survey (LA100019622)

Title