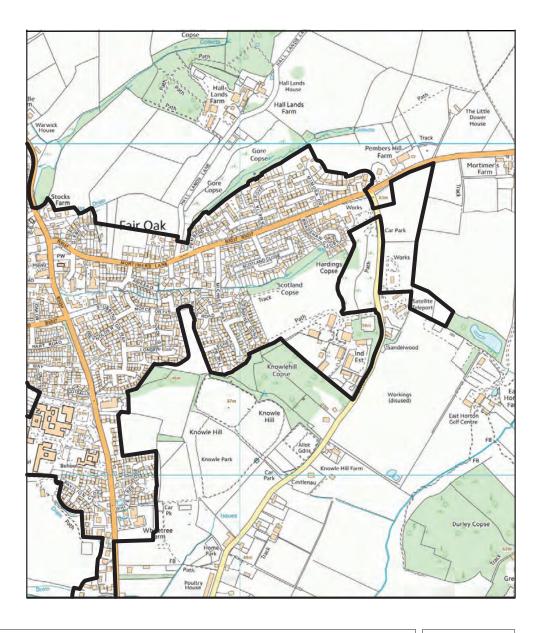

#### **Main Modifications to the Policies Map**

DM24, Extension to Urban Edge, Fair Oak

Scale: Not to Scale

Mod Reference

© Crown copyright and database rights (2019) Ordnance Survey (LA100019622)

Title