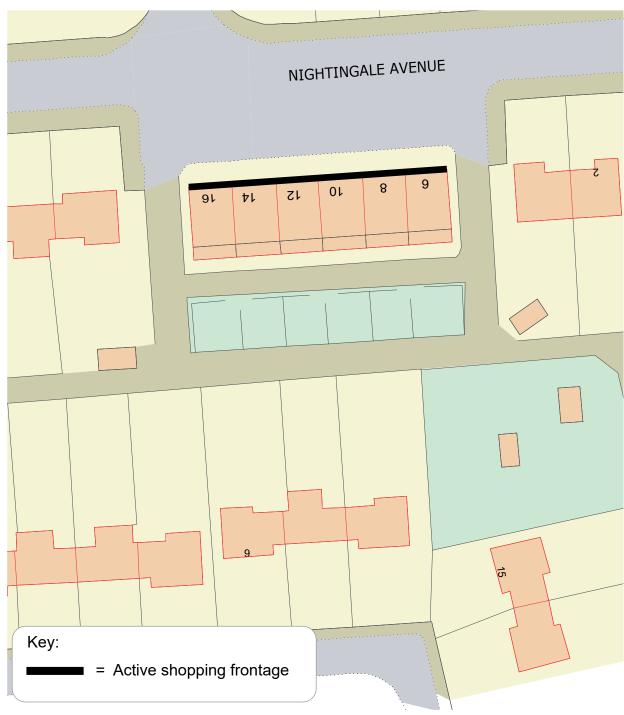

### Eastleigh

- 13 Boyatt Shopping Centre, Shakespeare Road Local centre
- 14 Falkland Road Neighbourhood parade
- 15 **Nightingale Avenue Neighbourhood parade**
- 16 Town Centre & Swan Centre Town centre
  - Core Zone Shopping Frontage
  - Primary Zone Shopping Frontage
  - Secondary Zone Shopping Frontage

Shop frontages comprise the whole of the frontage of the premises including the doorway, except where the frontage is known to be "dead" - e.g., non-glazed. On corner properties the frontage includes the whole of the frontage and in most cases this wraps around the corner. The 26 shopping centres/parades are listed alphabetically on the next page and shown on the following borough map.