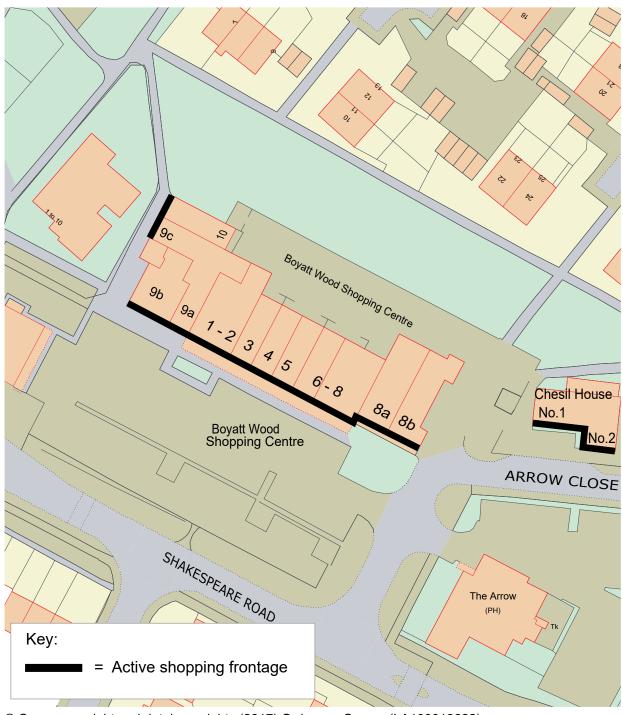

### Eastleigh

- 13 Boyatt Shopping Centre, Shakespeare Road Local centre
- 14 Falkland Road Neighbourhood parade
- 15 **Nightingale Avenue Neighbourhood parade**
- 16 Town Centre & Swan Centre Town centre
  - Core Zone Shopping Frontage
  - Primary Zone Shopping Frontage
  - Secondary Zone Shopping Frontage

Shop frontages comprise the whole of the frontage of the premises including the doorway, except where the frontage is known to be "dead" - e.g., non-glazed. On corner properties the frontage includes the whole of the frontage and in most cases this wraps around the corner. The 26 shopping centres/parades are listed alphabetically on the next page and shown on the following borough map.