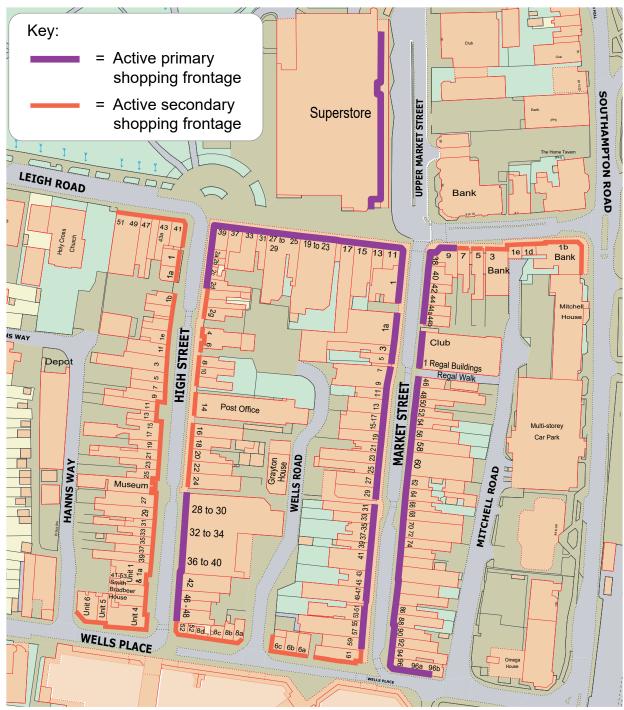

### Eastleigh

- 13 Boyatt Shopping Centre, Shakespeare Road Local centre
- 14 Falkland Road Neighbourhood parade
- 15 **Nightingale Avenue Neighbourhood parade**
- 16 Town Centre & Swan Centre Town centre
  - Core Zone Shopping Frontage
  - Primary Zone Shopping Frontage
  - Secondary Zone Shopping Frontage