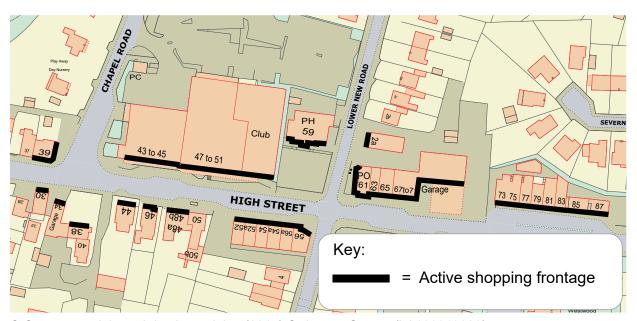

| 3%                                 |
| D2          |                                       |                                    |
| Sui Generis | 54                                    | 18%                                |
| Vacant      |                                       |                                    |
| GRAND TOTAL | 295                                   | 100%                               |

Policy  ${\bf 139.TC}$  of the Local Plan specifies a limit of 35% of the frontage length on non-Class A1 uses

| % non A1 retail frontage (including vacant units previously in non A1 use) | 43% |
|----------------------------------------------------------------------------|-----|
| % non A1 retail frontage (including all vacant units)                      | 43% |



© Crown copyright and database rights (2017) Ordnance Survey (LA100019622)

# Shopping Frontage Policy West End - Village Centre



**Local Centre** 

#### End of document

#### **Eastleigh Borough Council**

Eastleigh House Upper Market Street Eastleigh Hampshire SO50 9YN

Tel: 023 8068 8000

Email: LocalPlan@eastleigh.gov.uk

Web: www.eastleigh.gov.uk

The information can be provided in alternative formats including large print, audiotape, Braille and some other languages by calling 023 8068 8000, emailing <a href="mailto:localplan@eastleigh.gov.uk">localplan@eastleigh.gov.uk</a> or texting 07797 87001