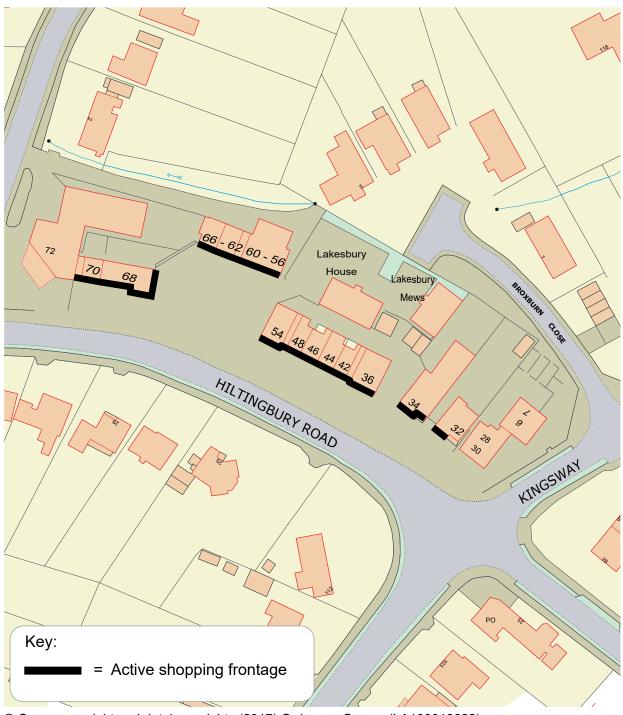

### **Chandler's Ford**

- 6 Ashdown Road Neighbourhood parade
- 7 **Bournemouth Road** Neighbourhood parade
- 8 **Central Precinct** Neighbourhood parade
- 9 Hursley Road Local centre
- 10 Fryern Arcade/The Mall/Winchester Road District centre
  - Primary Shopping Frontage
  - Secondary Shopping Frontage
- 11 Hiltingbury Road (Eastern End) Neighbourhood parade
- 12 Hiltingbury Road (Western End) Neighbourhood parade