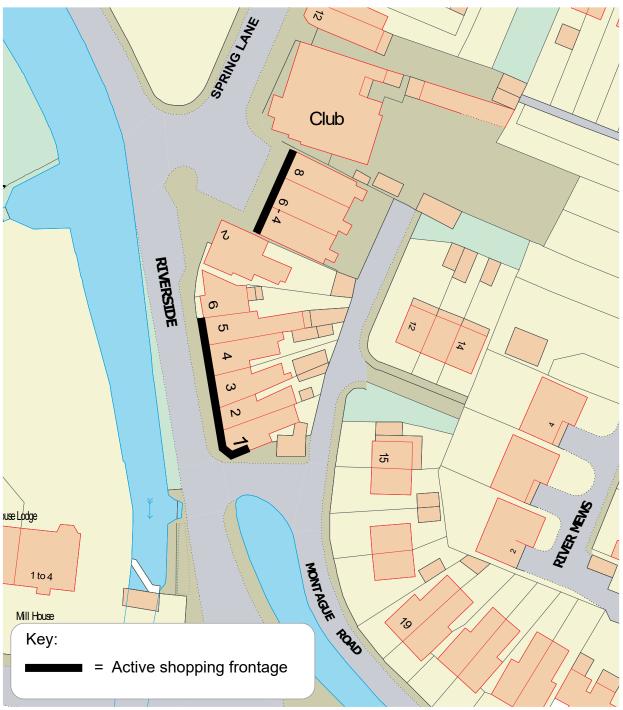

## Bishopstoke - Riverside

| Address         | Retailer                   | Activity                 | Use<br>Class | Shopping<br>Frontage<br>Length (m) |
|-----------------|----------------------------|--------------------------|--------------|------------------------------------|
| 1 Riverside     | Tasty House                | Take-away                | A5           | 9                                  |
| 2 Riverside     | Tainted Souls & Clip Joint | Hairdressers & Tattooist | SG           | 5                                  |
| 3 Riverside     | L J Smith Family Butchers  | Butchers                 | A1           | 6                                  |
| 4 Riverside     | Kashmir Tandoori           | Take-away                | A5           | 5                                  |
| 5 Riverside     | Wainrights                 | Chemist                  | A1           | 5                                  |
| 2 Spring Lane   | Residential                | Changed to Residential   | Res          | -                                  |
| 4/6 Spring Lane | The Co-op                  | Convenience Store        | A1           | 11                                 |
| 8 Spring Lane   | Nick's Fish Bar            | Take-away                | A5           | 6                                  |

| Use Class   | Shop Frontage Length/Use<br>Class (m) | % of Frontage/Use Class<br>in zone |
|-------------|---------------------------------------|------------------------------------|
| A1          | 22                                    | 47%                                |
| A2          |                                       |                                    |
| A3          |                                       |                                    |
| A4          |                                       |                                    |
| A5          | 20                                    | 43%                                |
| B1          |                                       |                                    |
| D1          |                                       |                                    |
| D2          |                                       |                                    |
| Sui Generis | 5                                     | 11%                                |
| Vacant      |                                       |                                    |
| GRAND TOTAL | 47                                    | 100%                               |

Policy **139.TC** of the Local Plan specifies a limit of 35% of the frontage length on non-Class A1 uses

| % non A1 retail frontage (including vacant units previously in non A1 use) | 53% |
|----------------------------------------------------------------------------|-----|
| % non A1 retail frontage (including all vacant units)                      | 53% |

© Crown copyright and database rights (2017) Ordnance Survey (LA100019622)

## Shopping Frontage Policy **Bishopstoke - Riverside**