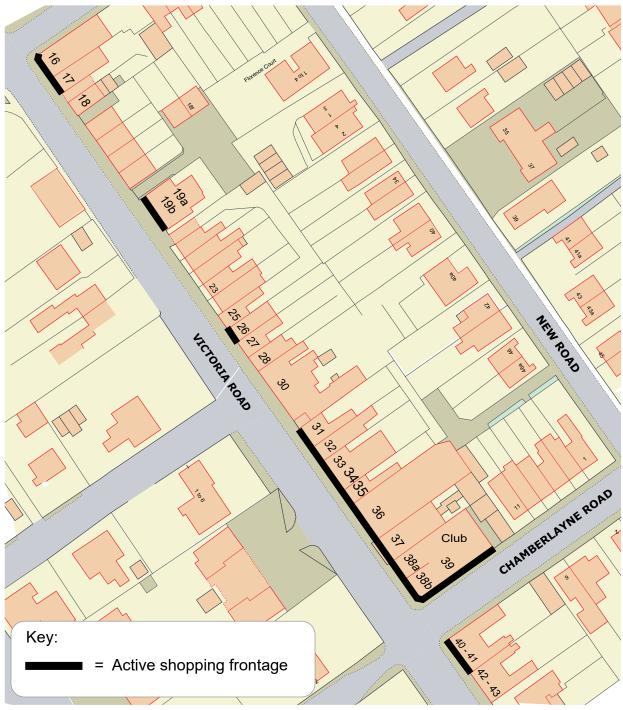

|                                    |
| D2          | 11                                    | 12%                                |
| Sui Generis | 6                                     | 6%                                 |
| Vacant      |                                       |                                    |
| GRAND TOTAL | 93                                    | 100%                               |

Policy  ${\bf 139.TC}$  of the Local Plan specifies a limit of 35% of the frontage length on non-Class A1 uses

| % non A1 retail frontage (including vacant units previously in non A1 use) | 55% |
|----------------------------------------------------------------------------|-----|
| % non A1 retail frontage (including all vacant units)                      | 55% |



© Crown copyright and database rights (2017) Ordnance Survey (LA100019622)

# Shopping Frontage Policy Netley - Victoria Road

**Local Centre** 



#### West End - Townhill Centre

| Address      | Retailer        | Activity          | Use<br>Class | Shopping<br>Frontage Length<br>(m) |
|--------------|-----------------|-------------------|--------------|------------------------------------|
| Unit 1       | Tesco Express   | Convenience Store | A1           | 15                                 |
| Unit 2 and 3 | Jewels          | Indian Restaurant | A3           | 10                                 |
| Unit 4       | Lloyds Pharmacy | Pharmacy          | A1           | 5                                  |
| Unit 5       | E'Clips         | Hairdressers      | A1           | 5