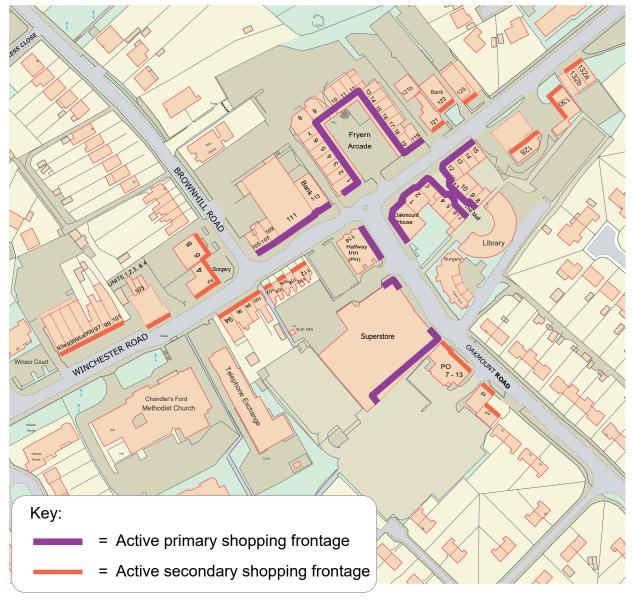

### **Chandler's Ford**

- 6 Ashdown Road Neighbourhood parade
- 7 **Bournemouth Road** Neighbourhood parade
- 8 **Central Precinct** Neighbourhood parade
- 9 Hursley Road Local centre
- 10 Fryern Arcade/The Mall/Winchester Road District centre
  - Primary Shopping Frontage
  - Secondary Shopping Frontage
- 11 Hiltingbury Road (Eastern End) Neighbourhood parade
- 12 Hiltingbury Road (Western End) Neighbourhood parade

In the larger retail areas of the Borough, primary and secondary retail areas are highlighted on the plans. This has been done to maintain A1 uses in the primary areas to enhance the variety of shops available to the public. Secondary retail areas are allocated to allow a greater range of non-A1 uses.

Shop frontages comprise the whole of the frontage of the premises including the doorway, except where the frontage is known to be "dead" - e.g., non-glazed. On corner properties the frontage includes the whole of the frontage and in most cases this wraps around the corner. The 26 shopping centres/parades are listed alphabetically on the next page and shown on the following borough map.