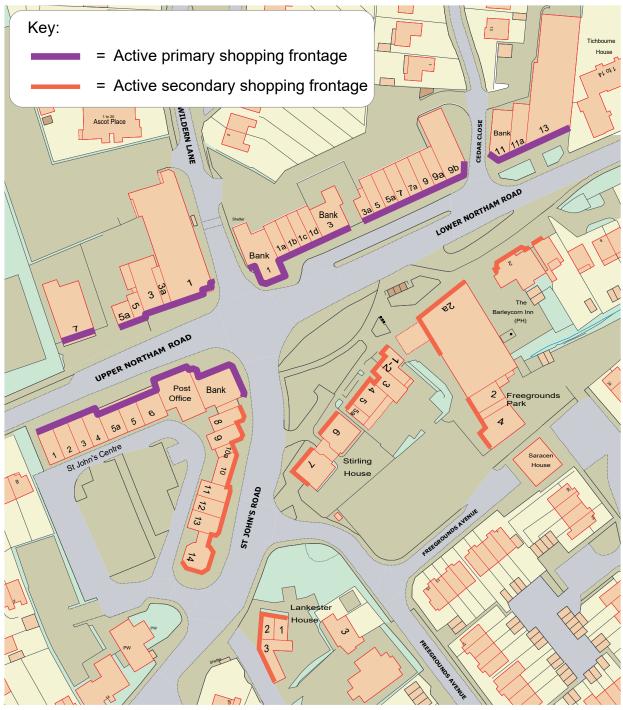

In the larger retail areas of the Borough, primary and secondary retail areas are highlighted on the plans. This has been done to maintain A1 uses in the primary areas to enhance the variety of shops available to the public. Secondary retail areas are allocated to allow a greater range of non-A1 uses.

© Crown copyright and database rights (2017) Ordnance Survey (LA100019622)