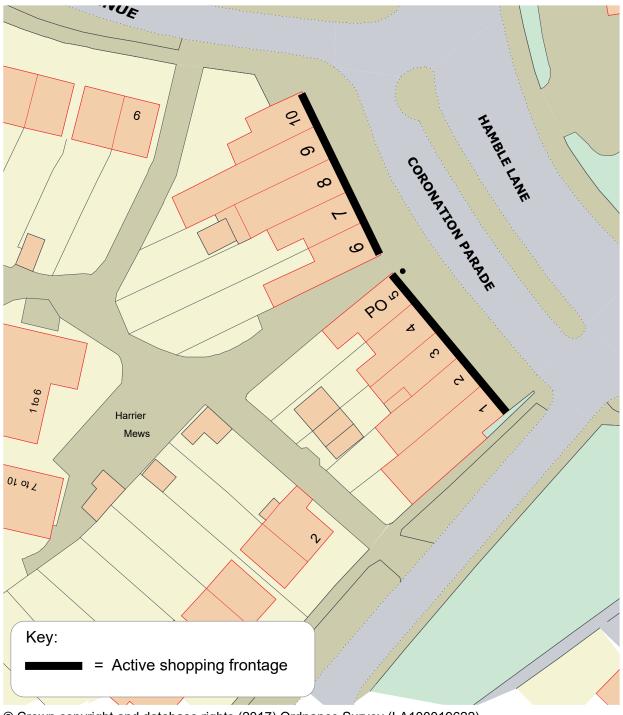

#### Hamble

- 19 **Coronation Parade Neighbourhood parade**
- 20 **The Square** Local centre

© Crown copyright and database rights (2017) Ordnance Survey (LA100019622)