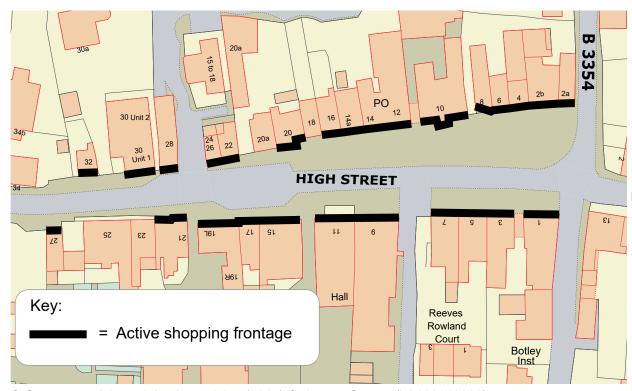

Shop frontages comprise the whole of the frontage of the premises including the doorway, except where the frontage is known to be "dead" - e.g., non-glazed. On corner properties the frontage includes the whole of the frontage and in most cases this wraps around the corner. The 26 shopping centres/parades are listed alphabetically on the next page and shown on the following borough map.

Policy **139.TC** of the Local Plan specifies a limit of 35% of the frontage length on non-Class A1 uses

| % non A1 retail frontage (including vacant units previously in non A1 use) | 53% |
|----------------------------------------------------------------------------|-----|
| % non A1 retail frontage (including all vacant units)                      | 53% |