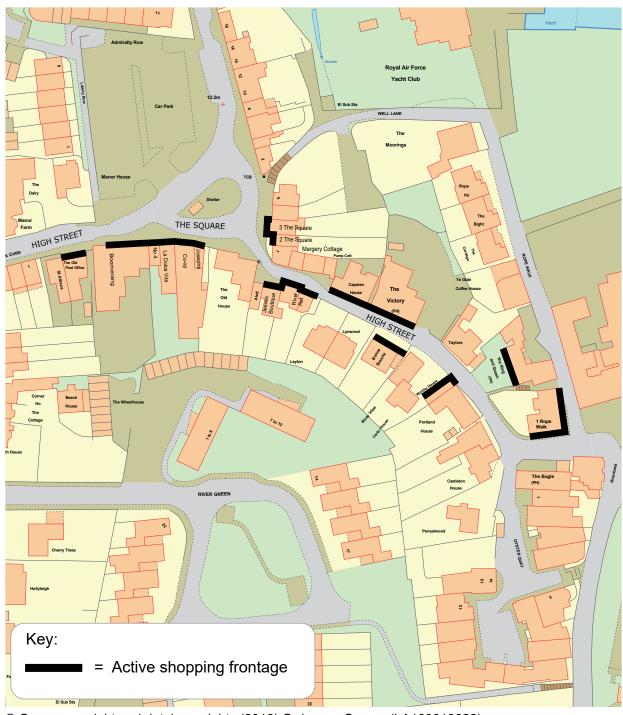

#### Hamble

- 19 **Coronation Parade Neighbourhood parade**
- 20 **The Square** Local centre

© Crown copyright and database rights (2017) Ordnance Survey (LA100019622)