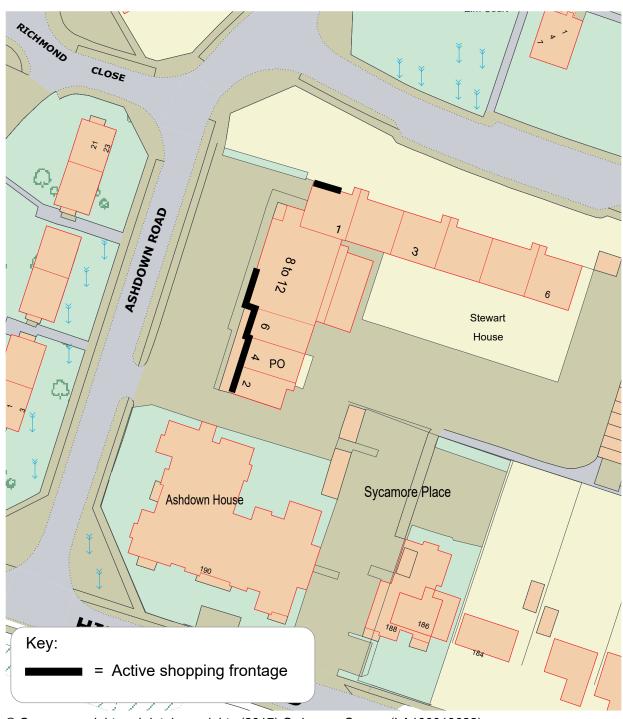

Shop frontages comprise the whole of the frontage of the premises including the doorway, except where the frontage is known to be "dead" - e.g., non-glazed. On corner properties the frontage includes the whole of the frontage and in most cases this wraps around the corner. The 26 shopping centres/parades are listed alphabetically on the next page and shown on the following borough map.

### **Chandler's Ford**

- 6 Ashdown Road Neighbourhood parade
- 7 **Bournemouth Road** Neighbourhood parade
- 8 **Central Precinct** Neighbourhood parade
- 9 Hursley Road Local centre
- 10 Fryern Arcade/The Mall/Winchester Road District centre
  - Primary Shopping Frontage
  - Secondary Shopping Frontage
- 11 Hiltingbury Road (Eastern End) Neighbourhood parade
- 12 Hiltingbury Road (Western End) Neighbourhood parade