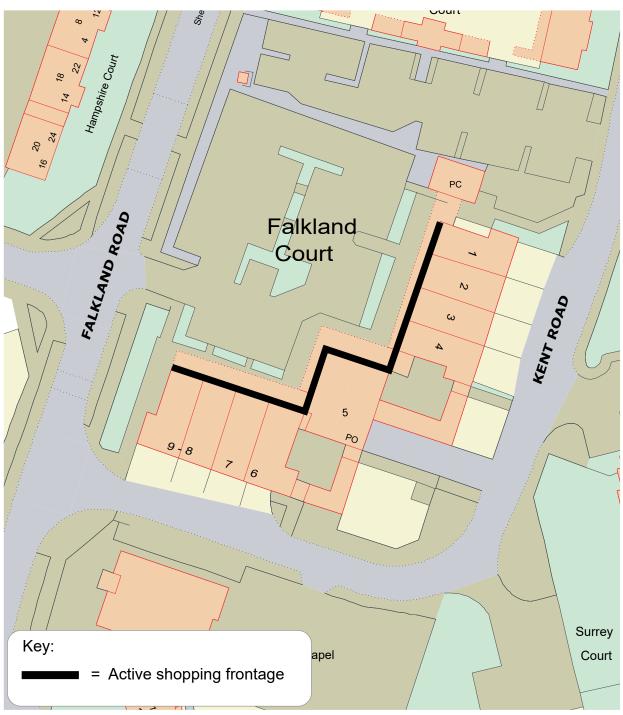

### Eastleigh

- 13 Boyatt Shopping Centre, Shakespeare Road Local centre
- 14 Falkland Road Neighbourhood parade
- 15 **Nightingale Avenue Neighbourhood parade**
- 16 Town Centre & Swan Centre Town centre
  - Core Zone Shopping Frontage
  - Primary Zone Shopping Frontage
  - Secondary Zone Shopping Frontage