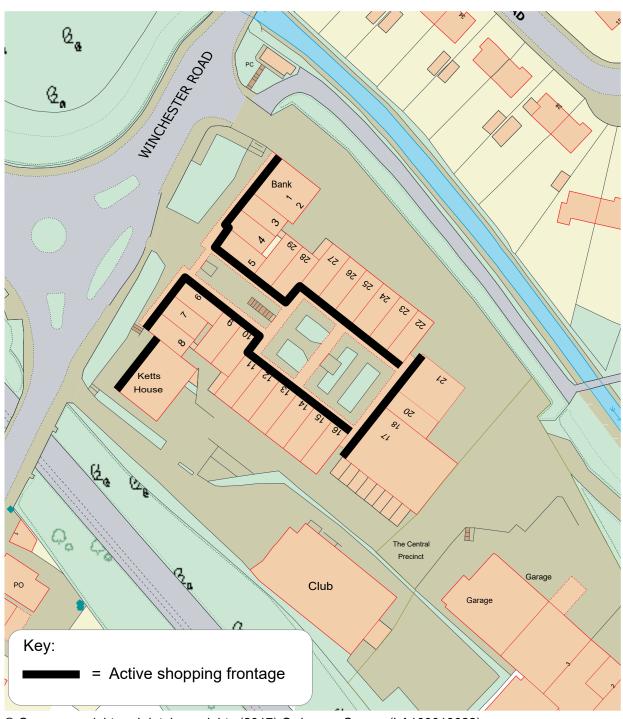

### **Chandler's Ford**

- 6 Ashdown Road Neighbourhood parade
- 7 **Bournemouth Road** Neighbourhood parade
- 8 **Central Precinct** Neighbourhood parade
- 9 Hursley Road Local centre
- 10 Fryern Arcade/The Mall/Winchester Road District centre
  - Primary Shopping Frontage
  - Secondary Shopping Frontage
- 11 Hiltingbury Road (Eastern End) Neighbourhood parade
- 12 Hiltingbury Road (Western End) Neighbourhood parade