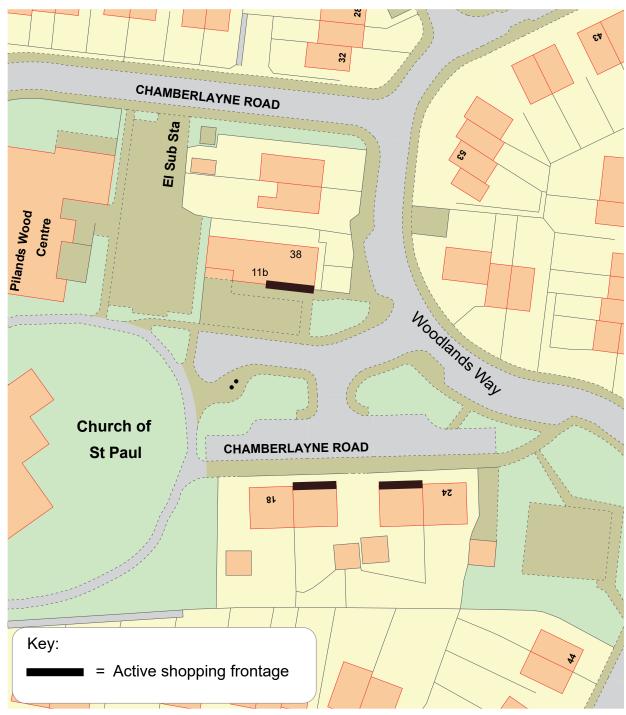

Shop frontages comprise the whole of the frontage of the premises including the doorway, except where the frontage is known to be "dead" - e.g., non-glazed. On corner properties the frontage includes the whole of the frontage and in most cases this wraps around the corner. The 26 shopping centres/parades are listed alphabetically on the next page and shown on the following borough map.

### **Bursledon**

- 4 Lowford/Portsmouth Road Local centre
- 5 **Pilands Centre -** Neighbourhood parade