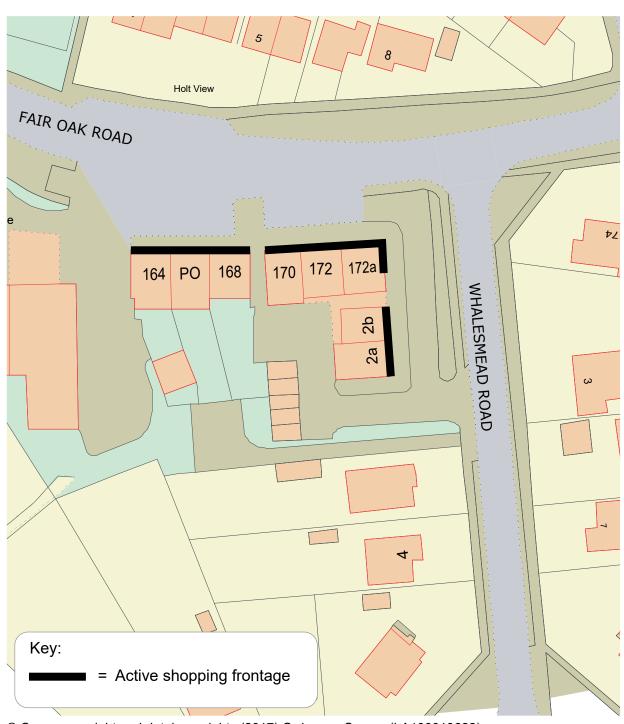

## Bishopstoke - Whalesmead

| Address            | Retailer                   | Activity                          | Use<br>Class | Shopping<br>Frontage<br>Length (m) |
|--------------------|----------------------------|-----------------------------------|--------------|------------------------------------|
| 164 Fair Oak Road  | Whalesmead Post Office     | Post Office &<br>Convenience Shop | A1           | 7                                  |
| 166 Fair Oak Road  | Whalesmead Post Office     | Post Office &<br>Convenience Shop | Al           | 7                                  |
| 168 Fair Oak Road  | Advanced Exterior Plastics | Double glazing                    | A1           | 7                                  |
| 170 Fair Oak Road  | Golden Jade                | Take-away                         | A5           | 7                                  |
| 172 Fair Oak Road  | Touch of Spice             | Take-away                         | A5           | 8                                  |
| 172a Fair Oak Road | Paul's Fish Bar            | Take-away                         | A5           | 16                                 |
| 2a Whalesmead Road | Wessex Funeral Services    | Funeral Directors & Undertakers   | A1           | 7                                  |
| 2b Whalesmead Road | Vanity Lounge              | Hair and Beauty Salon             | A1           | 7                                  |

| Use Class   | Shop Frontage Length/Use<br>Class (m) | % of Frontage/Use Class<br>in zone |
|-------------|---------------------------------------|------------------------------------|
| A1          | 35                                    | 53%                                |
| A2          |                                       |                                    |
| A3          |                                       |                                    |
| A4          |                                       |                                    |
| A5          | 31                                    | 47%                                |
| B1          |                                       |                                    |
| D1          |                                       |                                    |
| D2          |                                       |                                    |
| Sui Generis |                                       |                                    |
| Vacant      |                                       |                                    |
| GRAND TOTAL | 66                                    | 100%                               |

Policy **139.TC** of the Local Plan specifies a limit of 35% of the frontage length on non-Class A1 uses

| % non A1 retail frontage (including vacant units previously in non A1 use) | 47% |
|----------------------------------------------------------------------------|-----|
| % non A1 retail frontage (including all vacant units)                      | 47% |

© Crown copyright and database rights (2017) Ordnance Survey (LA100019622)

## Shopping Frontage Policy **Bishopstoke - Whalesmead**