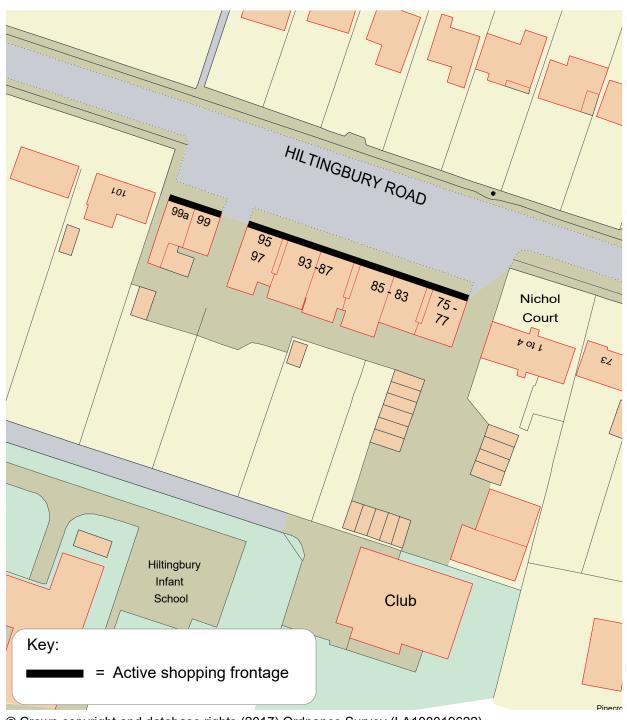

### **Chandler's Ford**

- 6 Ashdown Road Neighbourhood parade
- 7 **Bournemouth Road** Neighbourhood parade
- 8 **Central Precinct** Neighbourhood parade
- 9 Hursley Road Local centre
- 10 Fryern Arcade/The Mall/Winchester Road District centre
  - Primary Shopping Frontage
  - Secondary Shopping Frontage
- 11 Hiltingbury Road (Eastern End) Neighbourhood parade
- 12 Hiltingbury Road (Western End) Neighbourhood parade