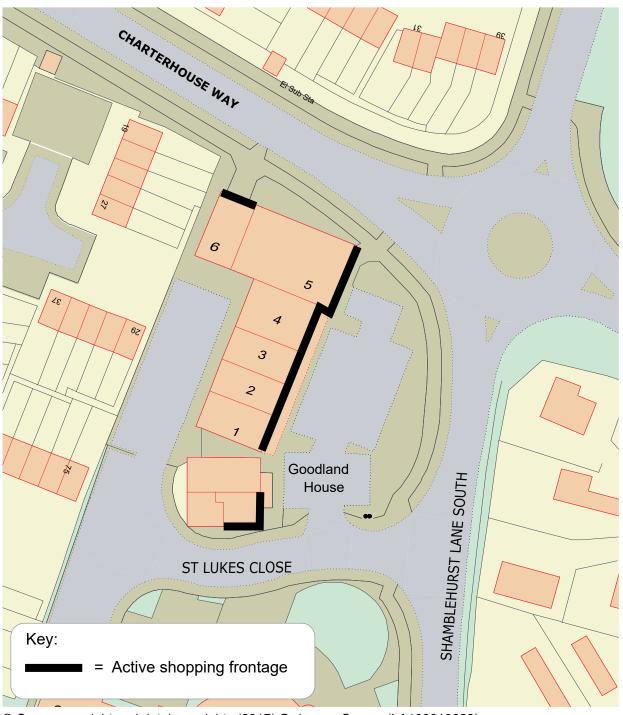

### **Hedge End**

- 21 St. Luke's Close/Shamblehurst Lane Neighbourhood parade
- 22 Village Centre District centre
  - Primary Shopping Frontage
  - Secondary Shopping Frontage

© Crown copyright and database rights (2017) Ordnance Survey (LA100019622)