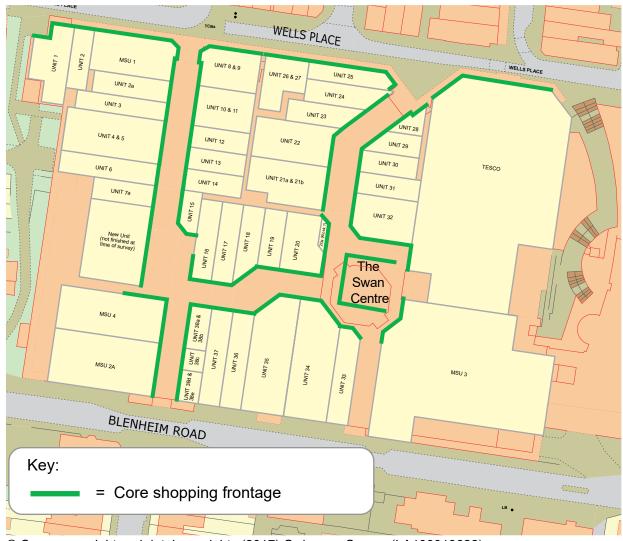

### Eastleigh

- 13 Boyatt Shopping Centre, Shakespeare Road Local centre
- 14 Falkland Road Neighbourhood parade
- 15 **Nightingale Avenue Neighbourhood parade**
- 16 Town Centre & Swan Centre Town centre
  - Core Zone Shopping Frontage
  - Primary Zone Shopping Frontage
  - Secondary Zone Shopping Frontage

Shop frontages comprise the whole of the frontage of the premises including the doorway, except where the frontage is known to be "dead" - e.g., non-glazed. On corner properties the frontage includes the whole of the frontage and in most cases this wraps around the corner. The 26 shopping centres/parades are listed alphabetically on the next page and shown on the following borough map.