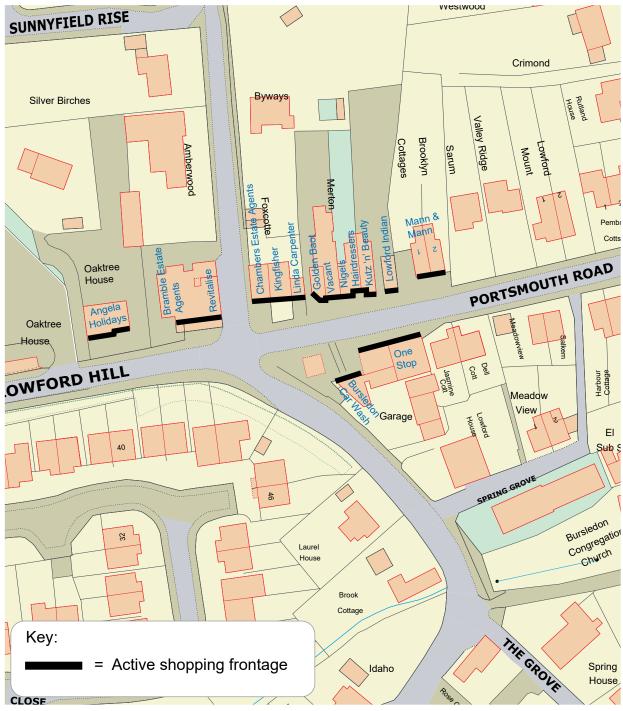

Shop frontages comprise the whole of the frontage of the premises including the doorway, except where the frontage is known to be "dead" - e.g., non-glazed. On corner properties the frontage includes the whole of the frontage and in most cases this wraps around the corner. The 26 shopping centres/parades are listed alphabetically on the next page and shown on the following borough map.

### **Bursledon**

- 4 Lowford/Portsmouth Road Local centre
- 5 **Pilands Centre -** Neighbourhood parade