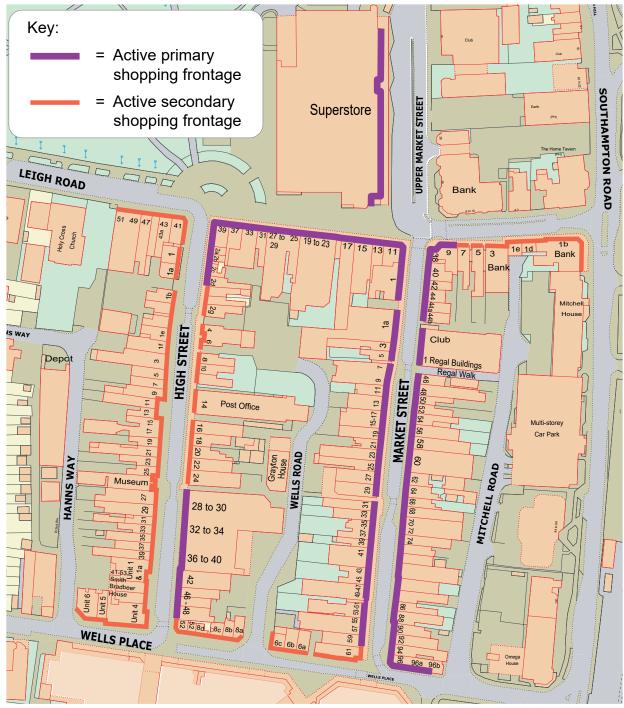

### Eastleigh

- 13 Boyatt Shopping Centre, Shakespeare Road Local centre
- 14 Falkland Road Neighbourhood parade
- 15 **Nightingale Avenue Neighbourhood parade**
- 16 Town Centre & Swan Centre Town centre
  - Core Zone Shopping Frontage
  - Primary Zone Shopping Frontage
  - Secondary Zone Shopping Frontage

Shop frontages comprise the whole of the frontage of the premises including the doorway, except where the frontage is known to be "dead" - e.g., non-glazed. On corner properties the frontage includes the whole of the frontage and in most cases this wraps around the corner. The 26 shopping centres/parades are listed alphabetically on the next page and shown on the following borough map.