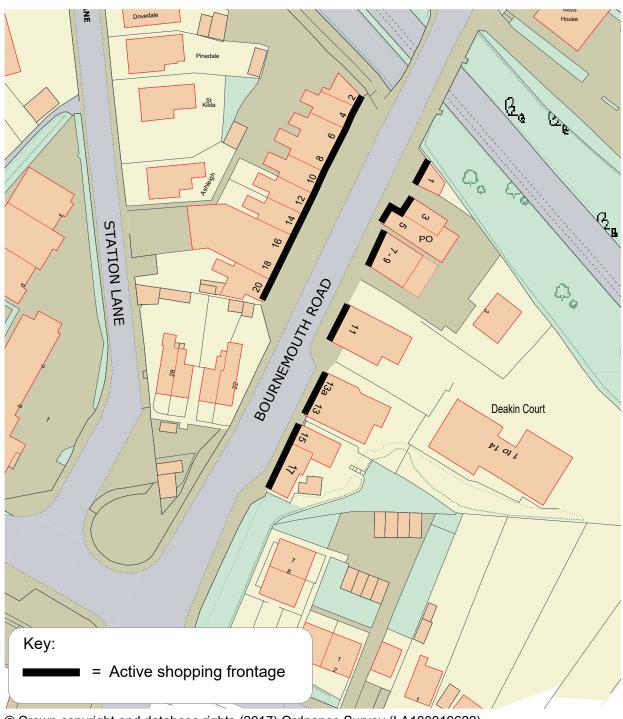

### **Chandler's Ford**

- 6 Ashdown Road Neighbourhood parade
- 7 **Bournemouth Road** Neighbourhood parade
- 8 **Central Precinct** Neighbourhood parade
- 9 Hursley Road Local centre
- 10 Fryern Arcade/The Mall/Winchester Road District centre
  - Primary Shopping Frontage
  - Secondary Shopping Frontage
- 11 Hiltingbury Road (Eastern End) Neighbourhood parade
- 12 Hiltingbury Road (Western End) Neighbourhood parade

## Shopping Frontage Policy **Bishopstoke - Riverside**