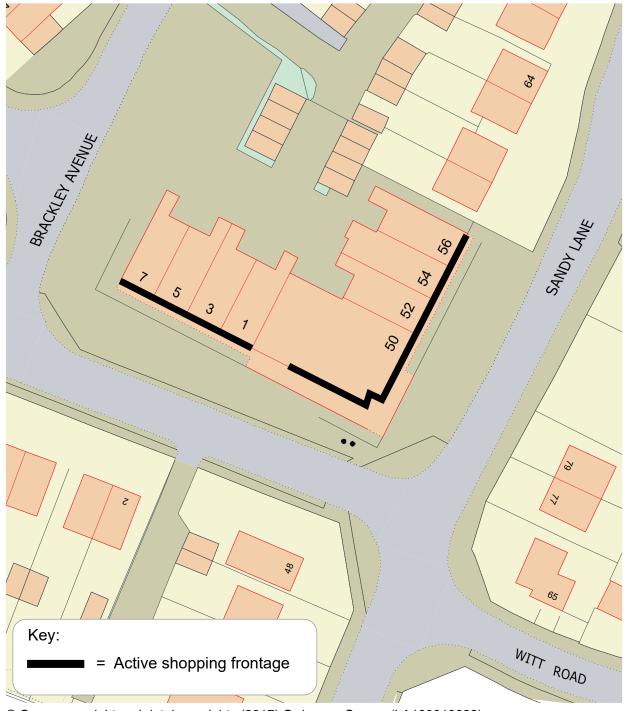

### **Bursledon**

- 4 Lowford/Portsmouth Road Local centre
- 5 **Pilands Centre -** Neighbourhood parade