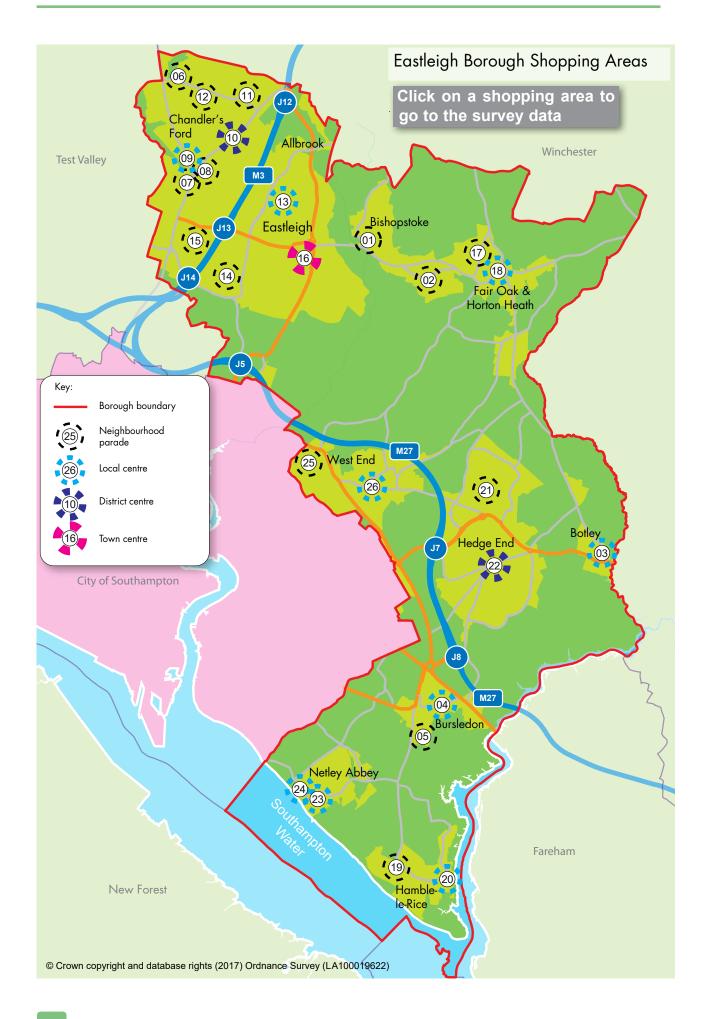

Shop frontages comprise the whole of the frontage of the premises including the doorway, except where the frontage is known to be "dead" - e.g., non-glazed. On corner properties the frontage includes the whole of the frontage and in most cases this wraps around the corner. The 26 shopping centres/parades are listed alphabetically on the next page and shown on the following borough map.

### **List of Shopping Areas**