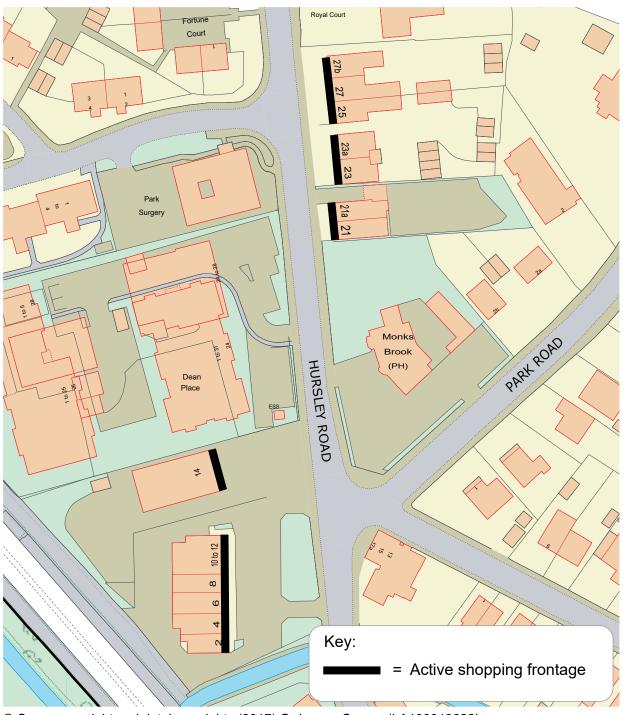

### **Chandler's Ford**

- 6 Ashdown Road Neighbourhood parade
- 7 **Bournemouth Road** Neighbourhood parade
- 8 **Central Precinct** Neighbourhood parade
- 9 Hursley Road Local centre
- 10 Fryern Arcade/The Mall/Winchester Road District centre
  - Primary Shopping Frontage
  - Secondary Shopping Frontage
- 11 Hiltingbury Road (Eastern End) Neighbourhood parade
- 12 Hiltingbury Road (Western End) Neighbourhood parade