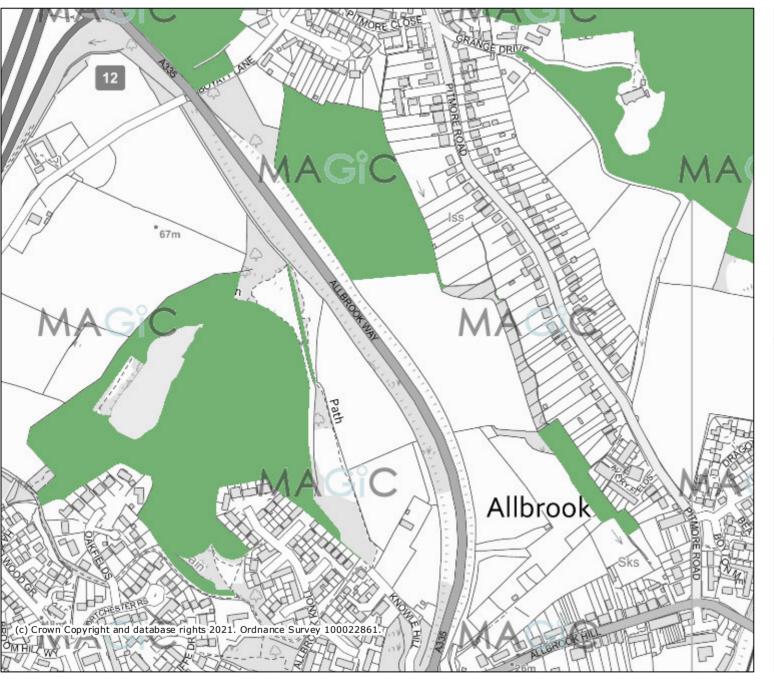

## MAGIC PRIORITY HABITAT WOODLAND - ALLBROOK

## Legend

Priority Habitat Inventory -Deciduous Woodland (England)

Projection = OSGB36 xmin = 444300 ymin = 120900 xmax = 446900 ymax = 122100

Map produced by MAGIC on 17 July, 2021.

Copyright resides with the data suppliers and the map must not be reproduced without their permission. Some information in MAGIC is a snapshot of the information that is being maintained or continually updated by the originating organisation. Please refer to the metadata for details as information may be illustrative or representative rather than definitive at this stage.